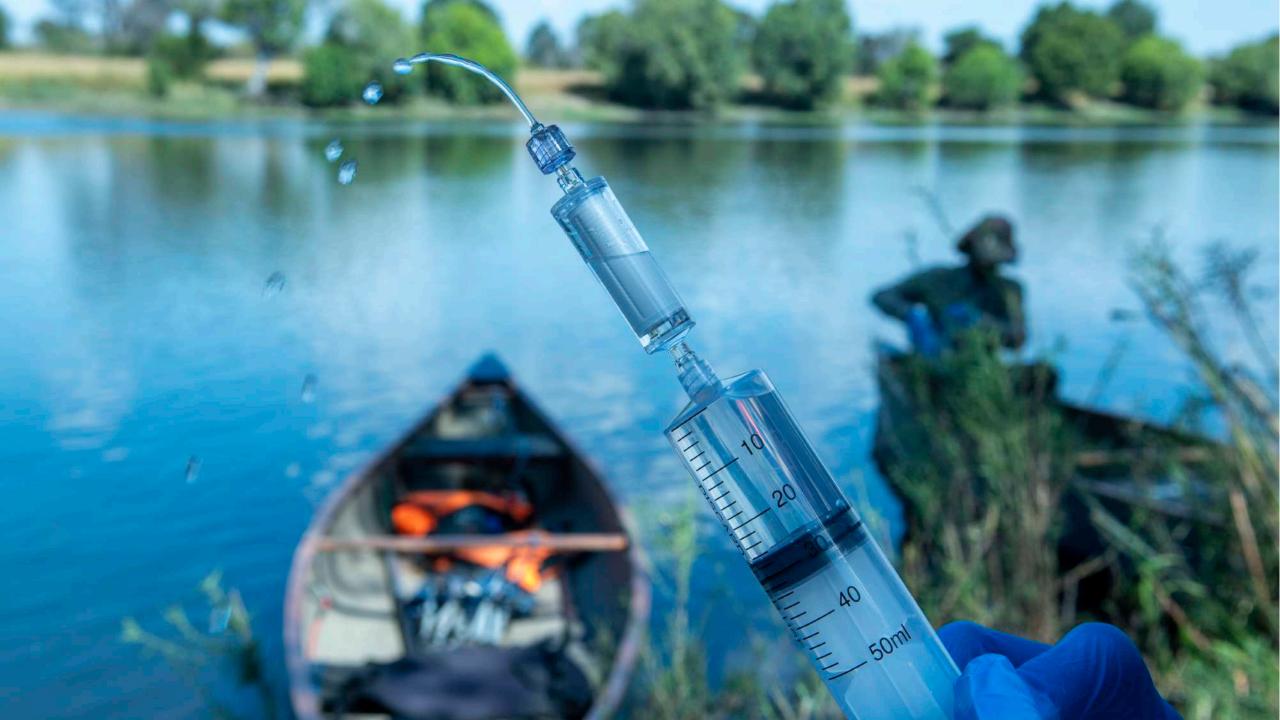

## **Fixed Site Monitoring - Methodology**

- The team stops every 10km to test in-situ water quality and collect physical samples. We also deploy a drone to collect a series of images from a fixed height
- Every 50km, we conduct an 'intensive' site where, in addition to the above we also conduct a macroinvertebrate survey and collect eDNA samples.
- At specific sites we use an ADCP to measure water discharge. This includes various sites along the mainstem of the river, as well as significant tributaries entering the main stem. Water quality tests are always performed in conjunction.
- The geolocation and date/time stamps of these sites are recorded so that they may be repeated in the future to monitor change.