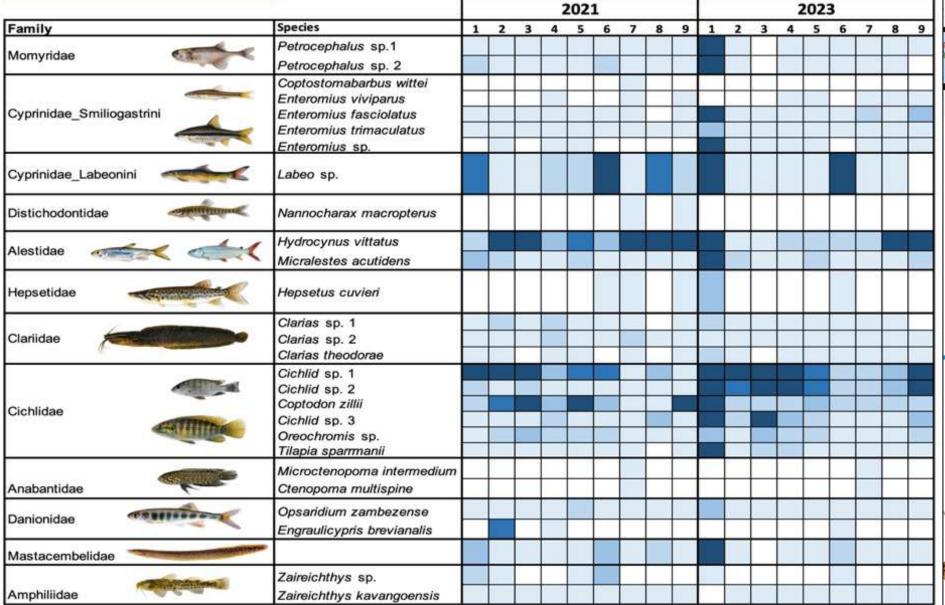

ed Site Monitoring - Methodology**

- The team stops every 10km to test in-situ water quality and collect physical samples. We also deploy a drone to collect a series of images from a fixed height
- Every 50km, we conduct an 'intensive' site where, in addition to the above we also conduct a macroinvertebrate survey and collect eDNA samples.
- At specific sites we use an ADCP to measure water discharge. This includes various sites along the mainstem of the river, as well as significant tributaries entering the main stem. Water quality tests are always performed in conjunction.
- The geolocation and date/time stamps of these sites are recorded so that they may be repeated in the future to monitor change.







# 2. DNA Extra

OTU abundance

0-500 501-1000







# rmatics & c assignment







Figure 64: Comparison of Average Score Per Taxa (ASPT) showing fairly consistent scores between 2021 and 2023.



### Discharge Measurement Summary

end

### Measurement Information

Operator Vessel

Measurement Number

| ystem Information |       |
|-------------------|-------|
| strument Type     | RS2   |
| strument Sub-Type | RS5   |
| erial Number      | RS520 |
|                   | 42006 |
| rmware Version    | 1.25  |

| 1 |                            |       |
|---|----------------------------|-------|
| ı | System Setup               |       |
| ı | Transducer Depth (m)       | 0,035 |
| ı | Screening Distance (m)     | 0     |
| ) | Salinity (PSS-78)          | 0     |
| ١ | Magnetic Declination (deg) | -3,3  |
|   |                            |       |

| Units       |