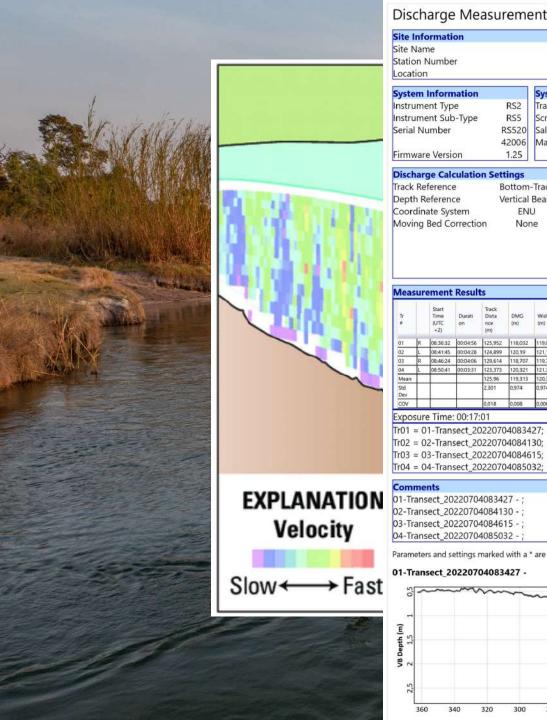

### Discharge Measurement Summary

end

### Measurement Information

Operator Vessel

Measurement Number

| ystem Information |       |
|-------------------|-------|
| strument Type     | RS2   |
| strument Sub-Type | RS5   |
| erial Number      | RS520 |
|                   | 42006 |
| rmware Version    | 1.25  |

| 1 |                            |       |
|---|----------------------------|-------|
| ı | System Setup               |       |
| ı | Transducer Depth (m)       | 0,035 |
| ı | Screening Distance (m)     | 0     |
| ) | Salinity (PSS-78)          | 0     |
| ١ | Magnetic Declination (deg) | -3,3  |
|   |                            |       |

| Units       |                |
|-------------|----------------|
| Distance    | m              |
| Velocity    | m/s            |
| Area        | m <sup>2</sup> |
| Discharge   | m³/s           |
| Temperature | °C             |

Date Measured: 2022-07-04

| ettings       |                      |                                                                      |
|---------------|----------------------|----------------------------------------------------------------------|
| Bottom-Track  | Left Method          | Slope                                                                |
| Vertical Beam | Right Method         | Slope                                                                |
| ENU           | Top Fit Type         | Power Fit                                                            |
| None          | Bottom Fit Type      | Power Fit                                                            |
|               | Vertical Beam<br>ENU | Bottom-Track Left Method Vertical Beam Right Method ENU Top Fit Type |

| Discharge Results           |         |
|-----------------------------|---------|
| Width (m)                   | 120,313 |
| Area (m²)                   | 145,505 |
| the second second           | 8       |
| Mean Speed (m/s)            | -0,7211 |
| Total Q (m <sup>3</sup> /s) | -104,91 |
|                             | 49      |
| Max Depth (m)               | 2,992   |
| Max Speed (m/s)             | 1,1433  |

| Tr<br>ø    |   | Start<br>Time<br>(UTC<br>+2) | Durati<br>on | Track<br>Dista<br>nce<br>(m) | DMG<br>(m) | Width<br>(m) | Area<br>(m²) | Boat<br>Spee<br>d (m/<br>s) | Mean<br>Spee<br>d (m/<br>s) | Left Q<br>(m³/s) | Right<br>Q<br>(m³/s) | Top Q<br>(m²/s) | Botto<br>m Q<br>(m³/s) | Middl<br>e Q<br>(m²/s) | Total<br>Q<br>(m³/s) | Total<br>Q<br>Corre<br>cted<br>(m³/s) | %<br>Mea<br>sure<br>d |  |
|------------|---|------------------------------|--------------|------------------------------|------------|--------------|--------------|-----------------------------|-----------------------------|------------------|----------------------|-----------------|------------------------|------------------------|----------------------|---------------------------------------|-----------------------|--|
| 01         | R | 08:36:32                     | 00:04:56     | 125,952                      | 118,032    | 119,032      | 142,63008    | 0,3377                      | -0,7289                     | 0                | -0,2171              | -8,4571         | -13,8547               | -81,4379               | -103,9667            |                                       | 78,33                 |  |
| 02         | L | 08:41:45                     | 00:04:28     | 124,899                      | 120,19     | 121,19       | 145,94803    | 0,4477                      | -0,7159                     | 0                | -0,1402              | -8,5897         | -14,4245               | -81,3254               | -104,4797            |                                       | 77,84                 |  |
| 03         | R | 08:46:24                     | 00:04:06     | 129,614                      | 118,707    | 119,707      | 146,79156    | 0,5143                      | -0,718                      | 0                | -0,1617              | -8,6305         | -14,4441               | -82,1629               | -105,3992            |                                       | 77,95                 |  |
| 04         | L | 08:50:41                     | 00:03:31     | 123,373                      | 120,321    | 121,321      | 146,65354    | 0,5685                      | -0,7215                     | 0                | -0,1894              | -8,5513         | -14,4916               | -82,5819               | -105,8141            |                                       | 78,04                 |  |
| Mean       |   | 8                            |              | 125,96                       | 119,313    | 120,313      | 145,5058     | 0,4671                      | -0,7211                     | 0                | -0,1771              | -8,5571         | -14,3037               | -81,877                | -104,9149            | 0                                     | 78,04                 |  |
| Std<br>Dev |   |                              |              | 2,301                        | 0,974      | 0,974        | 1,69084      | 0,0861                      | 0,005                       | 0                | 0,0289               | 0,0642          | 0,2604                 | 0,5186                 | 0,73                 | 0                                     | 0,18                  |  |
| COV        |   |                              |              | 0,018                        | 0,008      | 0,008        | 0,01162      | 0,1843                      | -0,0069                     | 0                | -0,1634              | -0,0075         | -0,0182                | -0,0063                | -0,007               | 0                                     | 0,23                  |  |

Tr02 = 02-Transect\_20220704084130;

Tr04 = 04-Transect\_20220704085032;

02-Transect\_20220704084130 - ;

03-Transect\_20220704084615 - ;

Parameters and settings marked with a \* are not constant for all files.

Report generated using SonTek RSQ v1.0

### 01-Transect\_20220704083427 -

- Raw data
- River Health Index
- Full report
- Short summary report
- 360-degree image tour
- Web app
- Symposium
- Capacity building
- Media assets
- Scientific publication