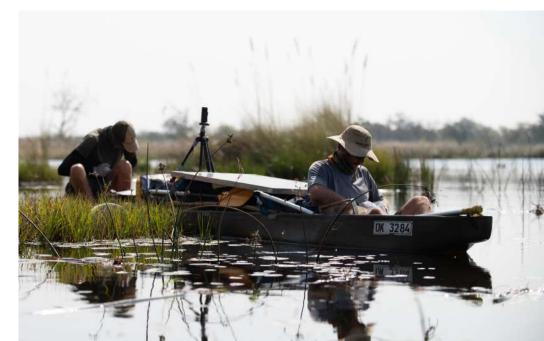

#### **Continuous Monitoring Along The Entire River Transect - Methodology**

- The team travels downstream 30km per day on average between the hours of 08:30 and 16:00, continuously collecting data while recording 360-degree images at one-minute intervals.
- Those sitting at the back of the mekoro, referred to as observers, constantly scan the river and its banks (100m from water's edge) and vocalise their sightings to the team.
- Specific observers are responsible for filtering and confirming specific categories of sightings and then relaying these to the recorder seated at the front of their mokoro.
- The recorders use a smartphone to ingest the data into Survey123 (ESRI) from which the data are uploaded to a cloud database for safekeeping.
- Survey123 forms are created beforehand and set to automatically assign geolocation, date and time to each entry.

## **Fixed Site Monitoring - Methodology**

- The team stops every 10km to test in-situ water quality and collect physical samples. We also deploy a drone to collect a series of images from a fixed height
- Every 50km, we conduct an 'intensive' site where, in addition to the above we also conduct a macroinvertebrate survey and collect eDNA samples.
- At specific sites we use an ADCP to measure water discharge. This includes various sites along the mainstem of the river, as well as significant tributaries entering the main stem. Water quality tests are always performed in conjunction.
- The geolocation and date/time stamps of these sites are recorded so that they may be repeated in the future to monitor change.