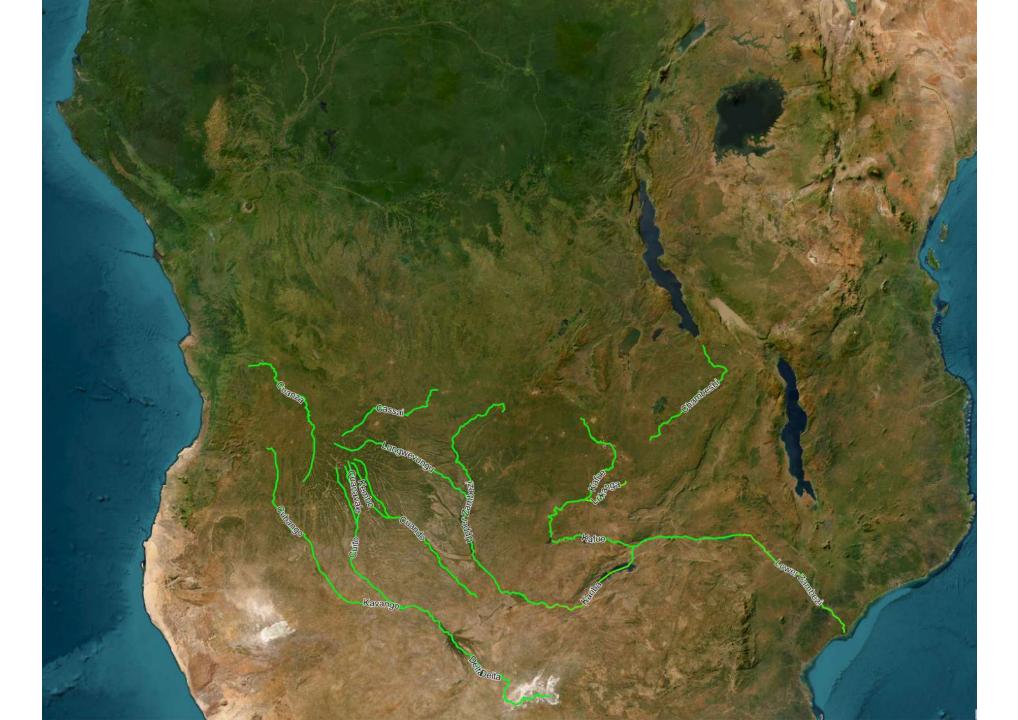

#### **Continuous Monitoring Along The Entire River Transect - Methodology**

- The team travels downstream 30km per day on average between the hours of 08:30 and 16:00, continuously collecting data while recording 360-degree images at one-minute intervals.
- Those sitting at the back of the mekoro, referred to as observers, constantly scan the river and its banks (100m from water's edge) and vocalise their sightings to the team.
- Specific observers are responsible for filtering and confirming specific categories of sightings and then relaying these to the recorder seated at the front of their mokoro.
- The recorders use a smartphone to ingest the data into Survey123 (ESRI) from which the data are uploaded to a cloud database for safekeeping.
- Survey123 forms are created beforehand and set to automatically assign geolocation, date and time to each entry.

## **Fixed Site Monitoring - Methodology**

- The team stops every 10km to test in-situ water quality and collect physical samples. We also deploy a drone to collect a series of images from a fixed height
- Every 50km, we conduct an 'intensive' site where, in addition to the above we also conduct a macroinvertebrate survey and collect eDNA samples.
- At specific sites we use an ADCP to measure water discharge. This includes various sites along the mainstem of the river, as well as significant tributaries entering the main stem. Water quality tests are always performed in conjunction.
- The geolocation and date/time stamps of these sites are recorded so that they may be repeated in the future to monitor change.