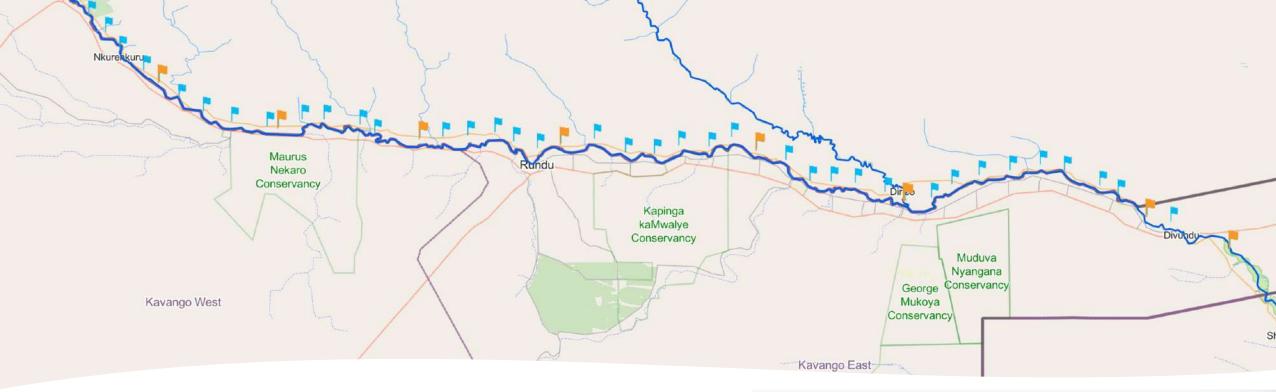

#### **Continuous Monitoring Along The Entire River Transect - Methodology**

- The team travels downstream 30km per day on average between the hours of 08:30 and 16:00, continuously collecting data while recording 360-degree images at one-minute intervals.
- Those sitting at the back of the mekoro, referred to as observers, constantly scan the river and its banks (100m from water's edge) and vocalise their sightings to the team.
- Specific observers are responsible for filtering and confirming specific categories of sightings and then relaying these to the recorder seated at the front of their mokoro.
- The recorders use a smartphone to ingest the data into Survey123 (ESRI) from which the data are uploaded to a cloud database for safekeeping.
- Survey123 forms are created beforehand and set to automatically assign geolocation, date and time to each entry.

## **Fixed Site Monitoring - Methodology**

- The team stops every 10km to test in-situ water quality and collect physical samples. We also deploy a drone to collect a series of images from a fixed height
- Every 50km, we conduct an 'intensive' site where, in addition to the above we also conduct a macroinvertebrate survey and collect eDNA samples.
- At specific sites we use an ADCP to measure water discharge. This includes various sites along the mainstem of the river, as well as significant tributaries entering the main stem. Water quality tests are always performed in conjunction.
- The geolocation and date/time stamps of these sites are recorded so that they may be repeated in the future to monitor change.