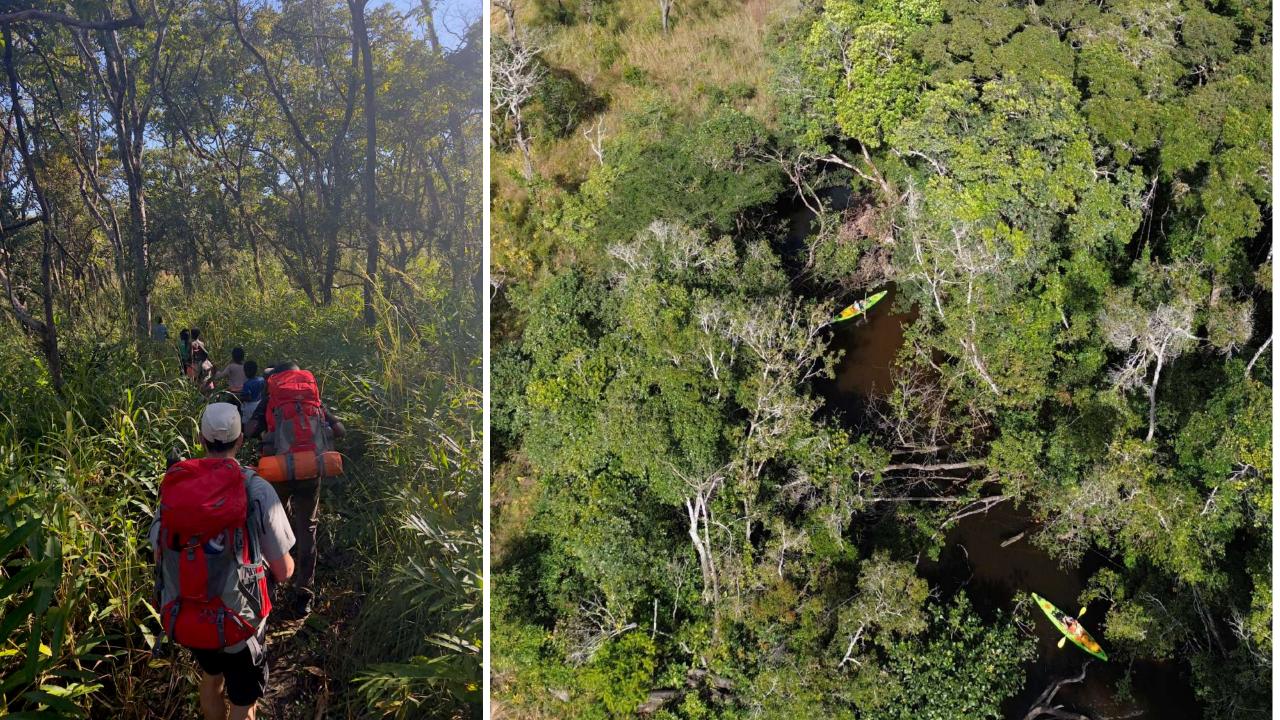

#### **Continuous Monitoring Along The Entire River Transect - Methodology**

- The team travels downstream 30km per day on average between the hours of 08:30 and 16:00, continuously collecting data while recording 360-degree images at one-minute intervals.
- Those sitting at the back of the mekoro, referred to as observers, constantly scan the river and its banks (100m from water's edge) and vocalise their sightings to the team.
- Specific observers are responsible for filtering and confirming specific categories of sightings and then relaying these to the recorder seated at the front of their mokoro.
- The recorders use a smartphone to ingest the data into Survey123 (ESRI) from which the data are uploaded to a cloud database for safekeeping.
- Survey123 forms are created beforehand and set to automatically assign geolocation, date and time to each entry.

## **Fixed Site Monitoring - Methodology**

- The team stops every 10km to test in-situ water quality and collect physical samples. We also deploy a drone to collect a series of images from a fixed height
- Every 50km, we conduct an 'intensive' site where, in addition to the above we also conduct a macroinvertebrate survey and collect eDNA samples.
- At specific sites we use an ADCP to measure water discharge. This includes various sites along the mainstem of the river, as well as significant tributaries entering the main stem. Water quality tests are always performed in conjunction.
- The geolocation and date/time stamps of these sites are recorded so that they may be repeated in the future to monitor change.