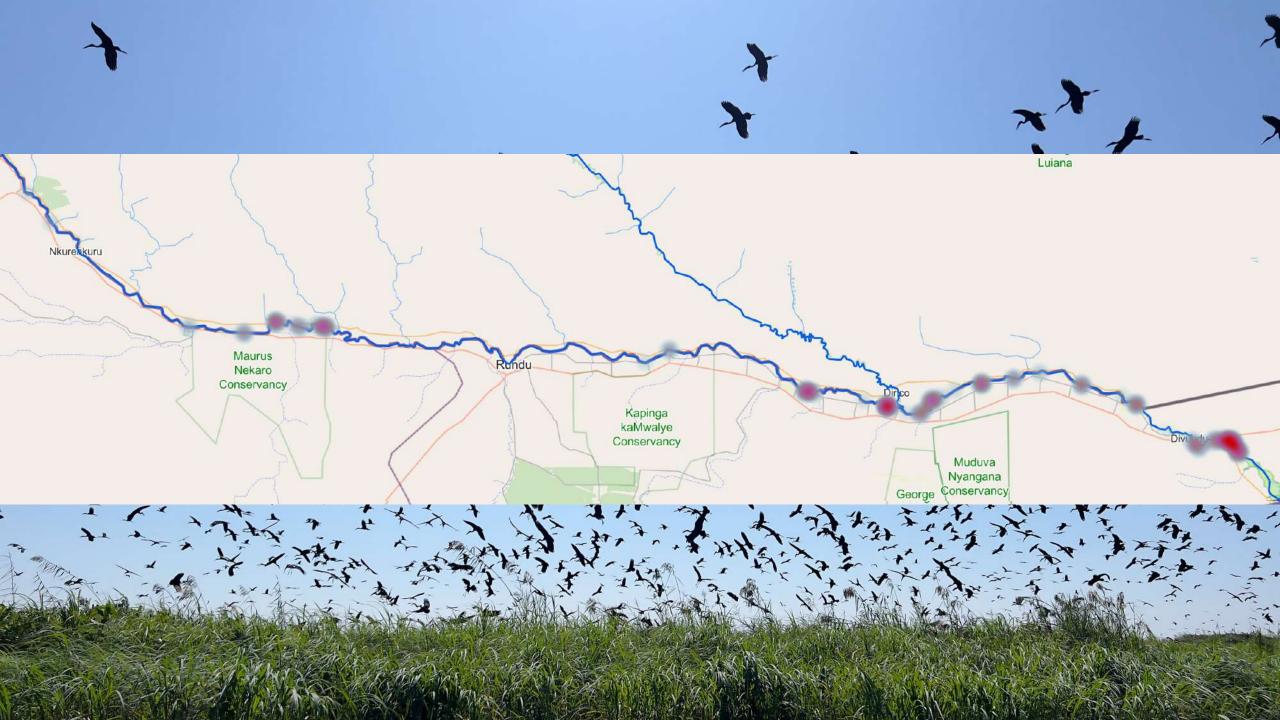

#### **Continuous Monitoring Along The Entire River Transect - Methodology**

- The team travels downstream 30km per day on average between the hours of 08:30 and 16:00, continuously collecting data while recording 360-degree images at one-minute intervals.
- Those sitting at the back of the mekoro, referred to as observers, constantly scan the river and its banks (100m from water's edge) and vocalise their sightings to the team.
- Specific observers are responsible for filtering and confirming specific categories of sightings and then relaying these to the recorder seated at the front of their mokoro.
- The recorders use a smartphone to ingest the data into Survey123 (ESRI) from which the data are uploaded to a cloud database for safekeeping.
- Survey123 forms are created beforehand and set to automatically assign geolocation, date and time to each entry.