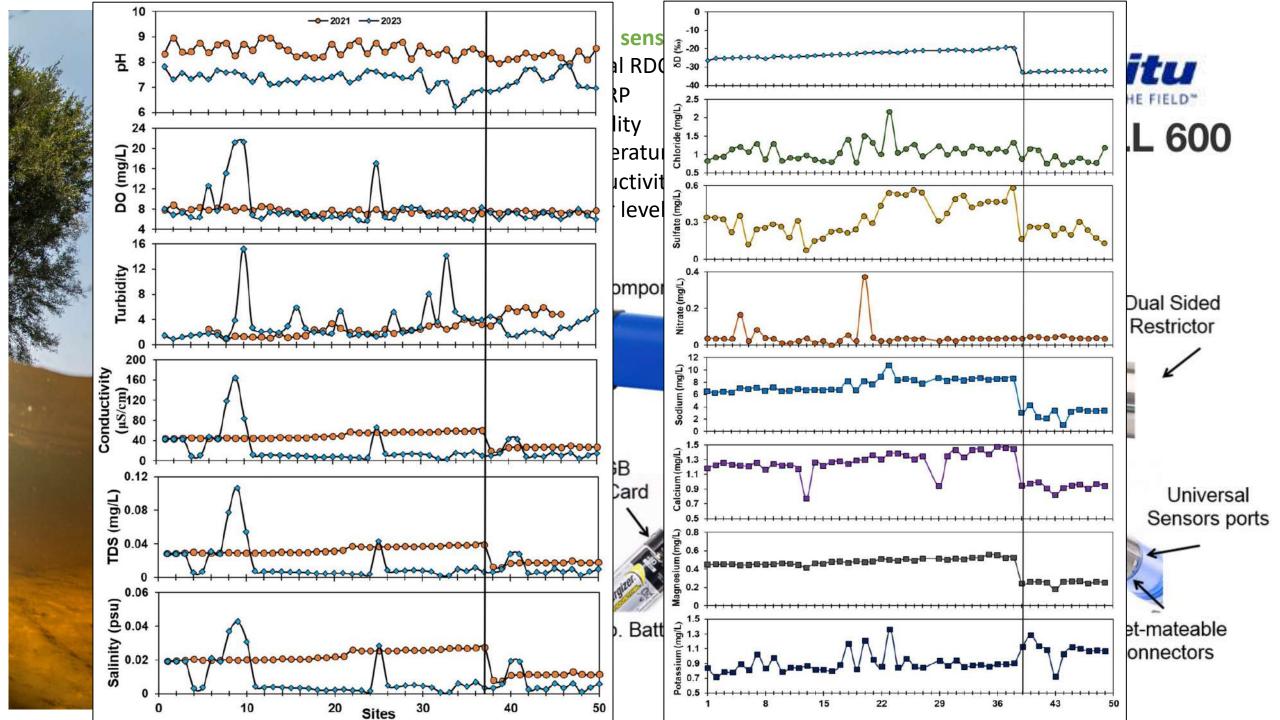

# rmatics & c assignment

Figure 64: Comparison of Average Score Per Taxa (ASPT) showing fairly consistent scores between 2021 and 2023.