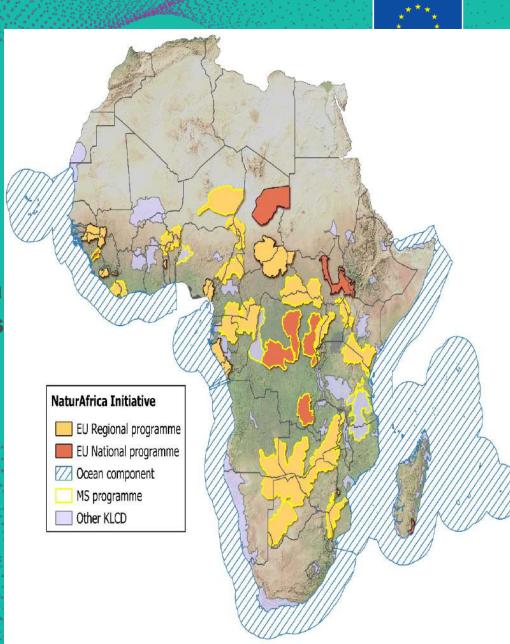

THE END

## QUESTIONS?

CONTACT: NICHOLAS.TUCKER@GOPA-AFC.DE





#### Regional ICP Programmes

- EU NaturAfrica
- Joint Action NaturAfrica / C-NRM
- USAID CWC Programme
- KfW

Facilitator Nothando Moyo







# NATURAFRICA –EU approach to biodiversity conservation and development in Africa





#### **Natur**Africa

- Team Europe approach (EU + MS)
- Six terrestrial biomes and 4 coastal/ocean areas
- EU contribution covers:
  - 45 countries in East, West, Central and Southern Africa
  - more than 35 transboundary and national landscapes
  - Over 3 million km² that are home to around
     65 million inhabitants
  - o 69 EU programmes: 6 multiregional + 17 regional + 46 national programmes

More than **1.4 billion € of EU contribution**forecasted until 2025 and 0.7 billion EUR from EU MS







#### **NaturAfrica**

- Full alignment with the new Global Biodiversity Framework, the AU african biodiversity strategy and Action plan, and the SADC Regional biodiversity strategy
- Full alignment with the SADC TFCA programme
- Consolidation of EU role in biodiversity protection in Africa
- Synergies with TEIs and Flagship initiatives (e.g. Great green wall, the transboundary water management TEI...)
- Beyond biodiversity conservation and sustainable use: breaking silos among sectors promoting a people centered landscape approach
- Convergence of various funding instruments, programmes and modalities





#### **NATURAFRICA**

The overall objective of the NaturAfrica initiative is to tackle biodiversity whilst creating decent incomes and jobs for local populations through a landscap