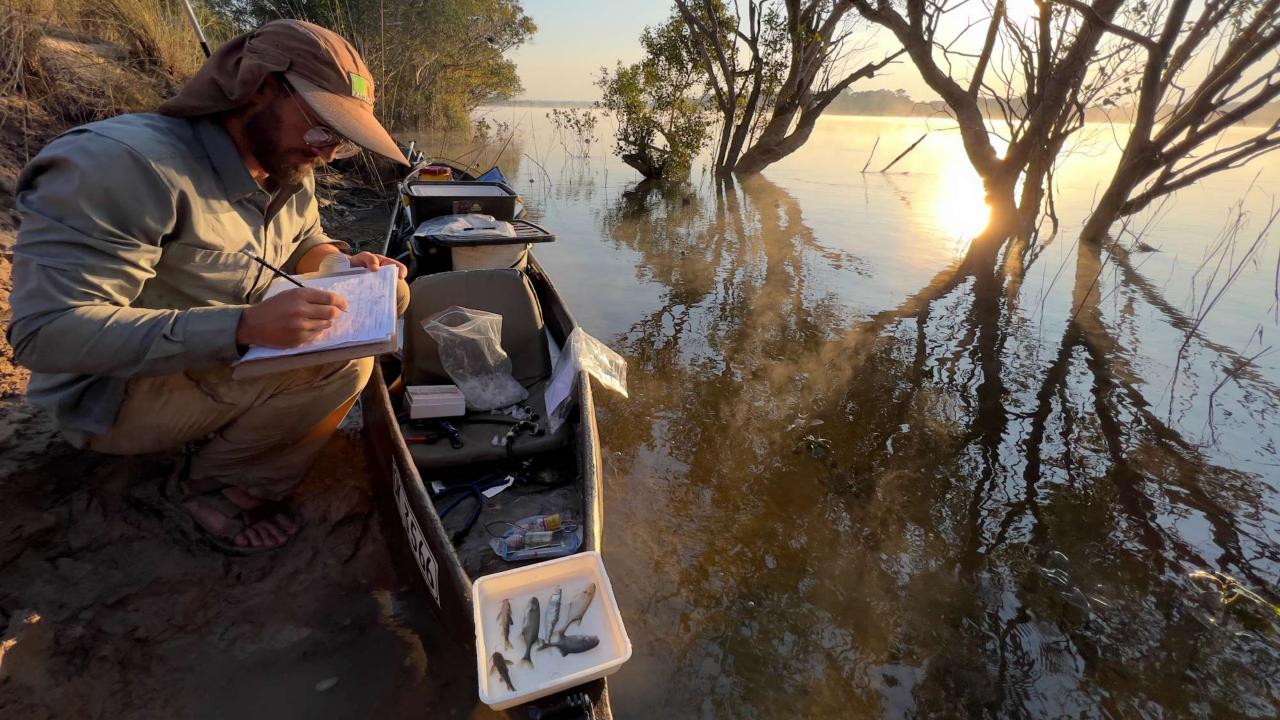

#### **Continuous Monitoring Along The Entire River Transect - Methodology**

- The team travels downstream 30km per day on average between the hours of 08:30 and 16:00, continuously collecting data while recording 360-degree images at one-minute intervals.
- Those sitting at the back of the mekoro, referred to as observers, constantly scan the river and its banks (100m from water's edge) and vocalise their sightings to the team.
- Specific observers are responsible for filtering and confirming specific categories of sightings and then relaying these to the recorder seated at the front of their mokoro.
- The recorders use a smartphone to ingest the data into Survey123 (ESRI) from which the data are uploaded to a cloud database for safekeeping.
- Survey123 forms are created beforehand and set to automatically assign geolocation, date and time to each entry.

## **Fixed Site Monitoring - Methodology**

- The team stops every 10km to test in-situ water quality and collect physical samples. We also deploy a drone to collect a series of images from a fixed height
- Every 50km, we conduct an 'intensive' site where, in addition to the above we also conduct a macroinvertebrate survey and collect eDNA samples.
- At specific sites we use an ADCP to measure water discharge. This includes various sites along the mainstem of the river, as well as significant tributaries entering the main stem. Water quality tests are always performed in conjunction.
- The geolocation and date/time stamps of these sites are recorded so that they may be repeated in the future to monitor change.