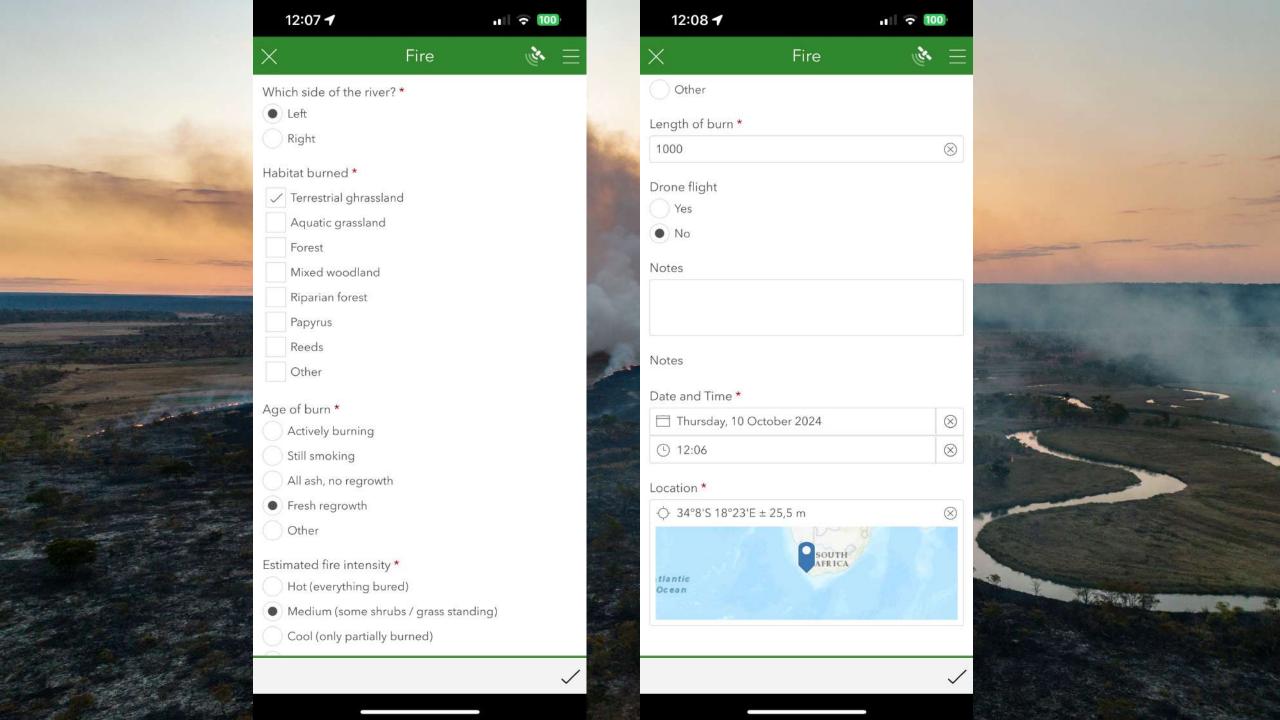

**

- The team travels downstream 30km per day on average between the hours of 08:30 and 16:00, continuously collecting data while recording 360-degree images at one-minute intervals.
- Those sitting at the back of the mekoro, referred to as observers, constantly scan the river and its banks (100m from water's edge) and vocalise their sightings to the team.
- Specific observers are responsible for filtering and confirming specific categories of sightings and then relaying these to the recorder seated at the front of their mokoro.
- The recorders use a smartphone to ingest the data into Survey123 (ESRI) from which the data are uploaded to a cloud database for safekeeping.
- Survey123 forms are created beforehand and set to automatically assign geolocation, date and time to each entry.















## **Fixed Site Monitoring - Methodology**

- The team stops every 10km to test in-situ water quality and collect physical samples. We also deploy a drone to collect a series of images from a fixed height
- Every 50km, we conduct an 'intensive' site where, in addition to the above we also conduct a macroinvertebrate survey and collect eDNA samples.
- At specific sites we use an ADCP to measure water discharge. This includes various sites along the mainstem of the river, as well as significant tributaries entering the main stem. Water quality tests are always performed in conjunction.
- The geolocation and date/time stamps of these sites are recorded so that they may be repeated in the future to monitor change.







# 2. DNA Extra

OTU abundance

0-500 501-1000







# rmatics