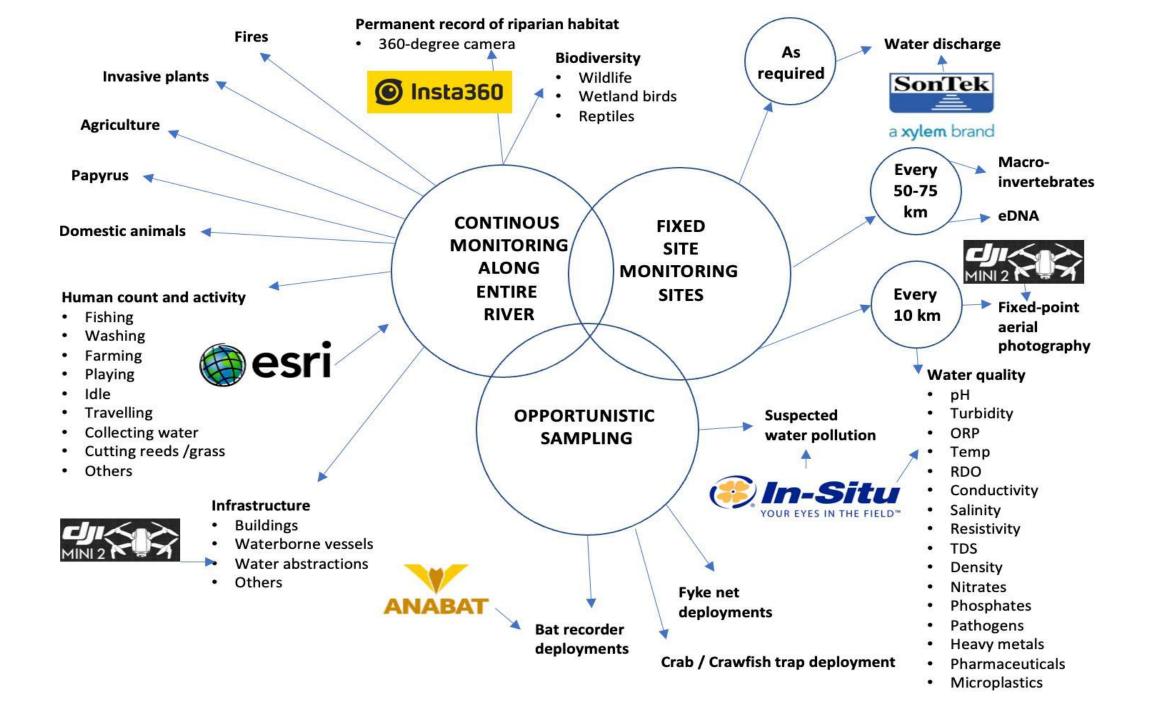

#### **Continuous Monitoring Along The Entire River Transect - Methodology**

- The team travels downstream 30km per day on average between the hours of 08:30 and 16:00, continuously collecting data while recording 360-degree images at one-minute intervals.
- Those sitting at the back of the mekoro, referred to as observers, constantly scan the river and its banks (100m from water's edge) and vocalise their sightings to the team.
- Specific observers are responsible for filtering and confirming specific categories of sightings and then relaying these to the recorder seated at the front of their mokoro.
- The recorders use a smartphone to ingest the data into Survey123 (ESRI) from which the data are uploaded to a cloud database for safekeeping.
- Survey123 forms are created beforehand and set to automatically assign geolocation, date and time to each entry.

## **Fixed Site Monitoring - Methodology**

- The team stops every 10km to test in-situ water quality and collect physical samples. We also deploy a drone to collect a series of images from a fixed height
- Every 50km, we conduct an 'intensive' site where, in addition to the above we also conduct a macroinvertebrate survey and collect eDNA samples.
- At specific sites we use an ADCP to measure water discharge. This includes various sites along the mainstem of the river, as well as significant tributaries entering the main stem. Water quality tests are always performed in conjunction.
- The geolocation and date/time stamps of these sites are recorded so that they may be repeated in the future to monitor change.