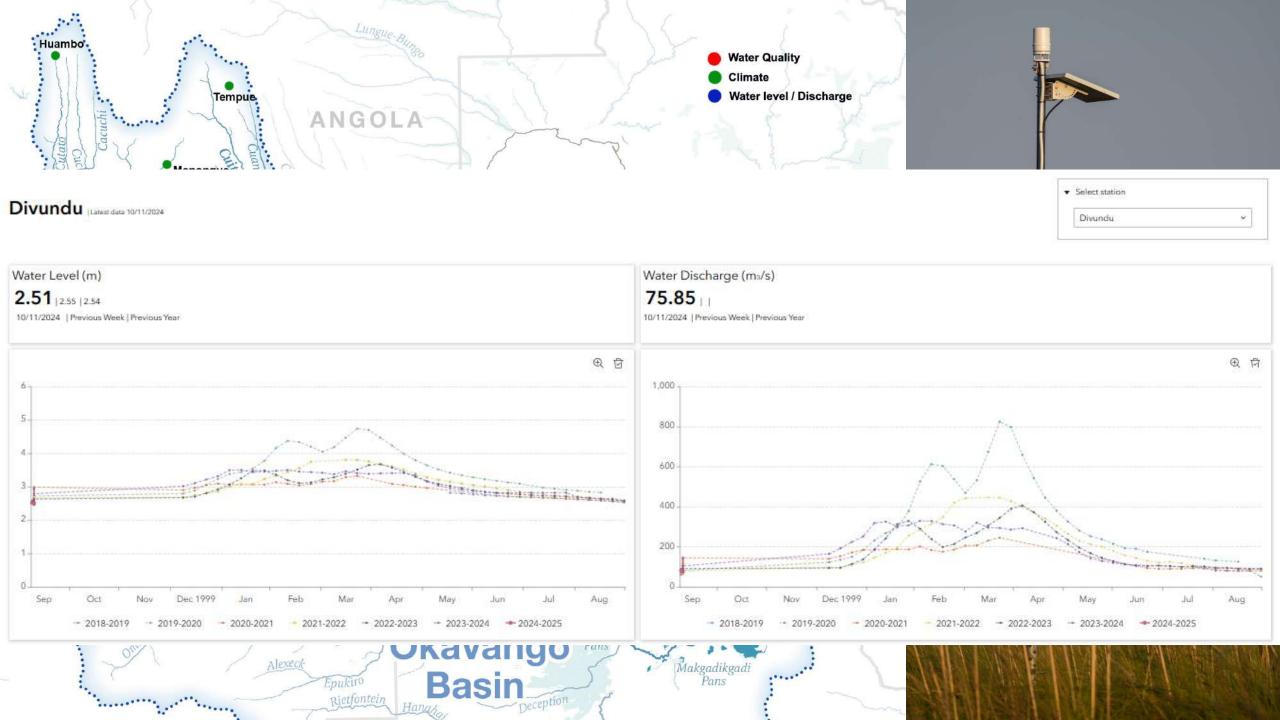

## **Fixed Site Monitoring - Methodology**

- The team stops every 10km to test in-situ water quality and collect physical samples. We also deploy a drone to collect a series of images from a fixed height
- Every 50km, we conduct an 'intensive' site where, in addition to the above we also conduct a macroinvertebrate survey and collect eDNA samples.
- At specific sites we use an ADCP to measure water discharge. This includes various sites along the mainstem of the river, as well as significant tributaries entering the main stem. Water quality tests are always performed in conjunction.
- The geolocation and date/time stamps of these sites are recorded so that they may be repeated in the future to monitor change.