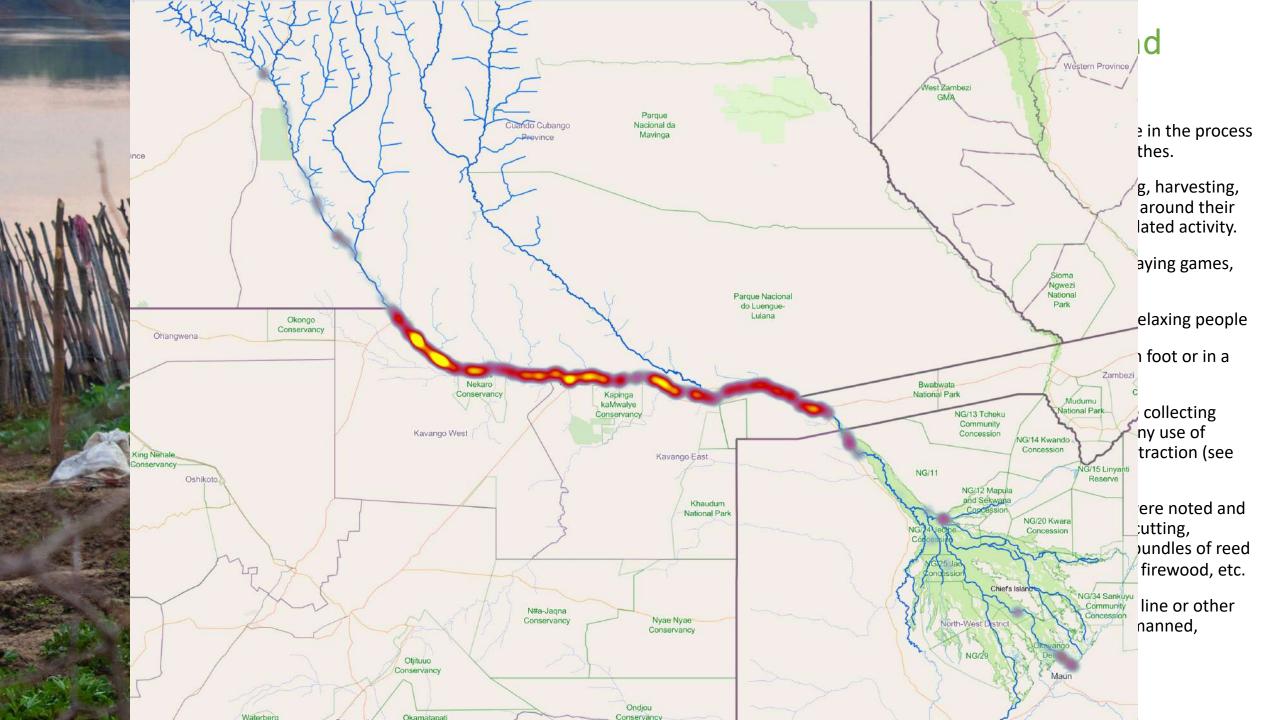

#### **Continuous Monitoring Along The Entire River Transect - Methodology**

- The team travels downstream 30km per day on average between the hours of 08:30 and 16:00, continuously collecting data while recording 360-degree images at one-minute intervals.
- Those sitting at the back of the mekoro, referred to as observers, constantly scan the river and its banks (100m from water's edge) and vocalise their sightings to the team.
- Specific observers are responsible for filtering and confirming specific categories of sightings and then relaying these to the recorder seated at the front of their mokoro.
- The recorders use a smartphone to ingest the data into Survey123 (ESRI) from which the data are uploaded to a cloud database for safekeeping.
- Survey123 forms are created beforehand and set to automatically assign geolocation, date and time to each entry.

## **Fixed Site Monitoring - Methodology**

- The team stops every 10km to test in-situ water quality and collect physical samples. We also deploy a drone to collect a series of images from a fixed height
- Every 50km, we conduct an 'intensive' site where, in addition to the above we also conduct a macroinvertebrate survey and collect eDNA samples.
- At specific sites we use an ADCP to measure water discharge. This includes various sites along the mainstem of the river, as well as significant tributaries entering the main stem. Water quality tests are always performed in conjunction.
- The geolocation and date/time stamps of these sites are recorded so that they may be repeated in the future to monitor change.