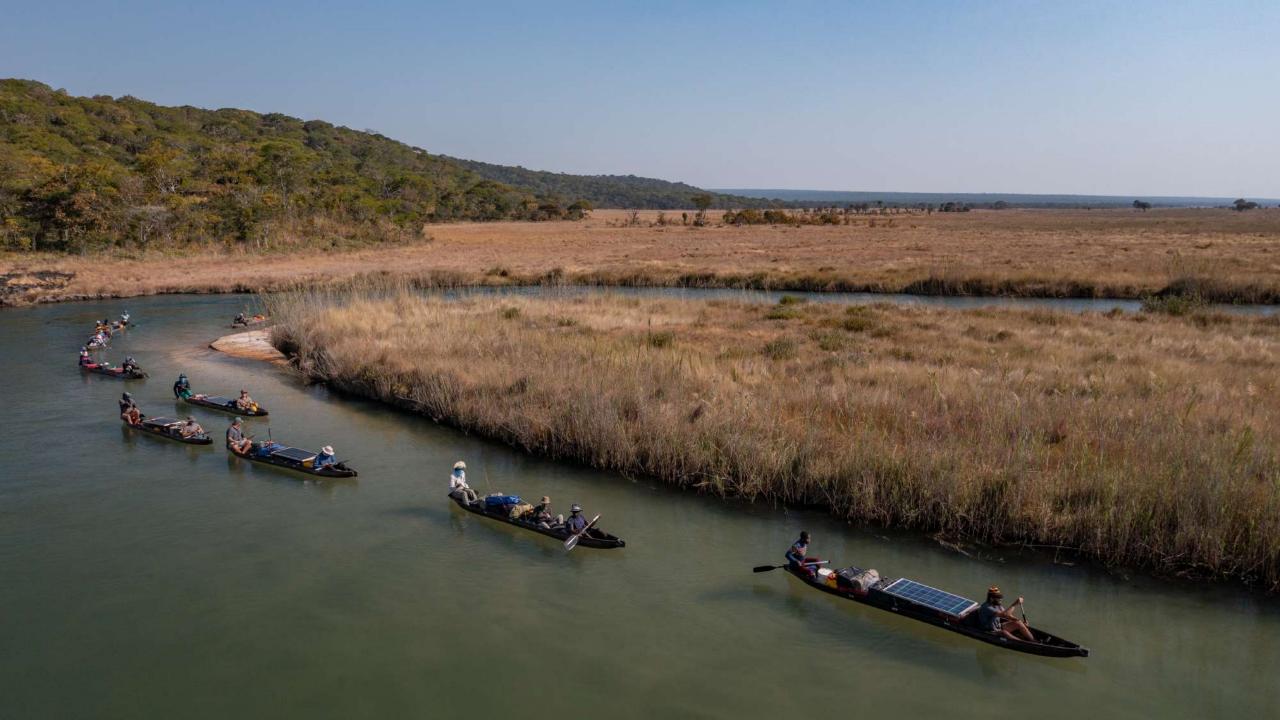

#### **Continuous Monitoring Along The Entire River Transect - Methodology**

- The team travels downstream 30km per day on average between the hours of 08:30 and 16:00, continuously collecting data while recording 360-degree images at one-minute intervals.
- Those sitting at the back of the mekoro, referred to as observers, constantly scan the river and its banks (100m from water's edge) and vocalise their sightings to the team.
- Specific observers are responsible for filtering and confirming specific categories of sightings and then relaying these to the recorder seated at the front of their mokoro.
- The recorders use a smartphone to ingest the data into Survey123 (ESRI) from which the data are uploaded to a cloud database for safekeeping.
- Survey123 forms are created beforehand and set to automatically assign geolocation, date and time to each entry.