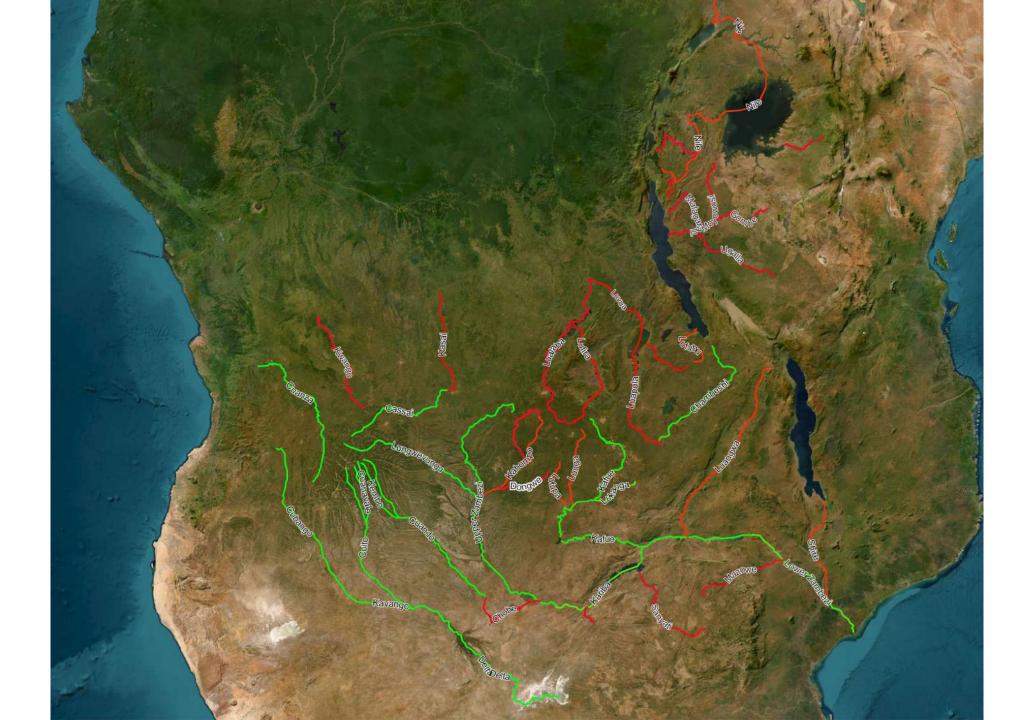

#### **Continuous Monitoring Along The Entire River Transect - Methodology**

- The team travels downstream 30km per day on average between the hours of 08:30 and 16:00, continuously collecting data while recording 360-degree images at one-minute intervals.
- Those sitting at the back of the mekoro, referred to as observers, constantly scan the river and its banks (100m from water's edge) and vocalise their sightings to the team.
- Specific observers are responsible for filtering and confirming specific categories of sightings and then relaying these to the recorder seated at the front of their mokoro.
- The recorders use a smartphone to ingest the data into Survey123 (ESRI) from which the data are uploaded to a cloud database for safekeeping.
- Survey123 forms are created beforehand and set to automatically assign geolocation, date and time to each entry.

## **Fixed Site Monitoring - Methodology**

- The team stops every 10km to test in-situ water quality and collect physical samples. We also deploy a drone to collect a series of images from a fixed height
- Every 50km, we conduct an 'intensive' site where, in addition to the above we also conduct a macroinvertebrate survey and collect eDNA samples.
- At specific sites we use an ADCP to measure water discharge. This includes various sites along the mainstem of the river, as well as significant tributaries entering the main stem. Water quality tests are always performed in conjunction.
- The geolocation and date/time stamps of these sites are recorded so that they may be repeated in the future to monitor change.