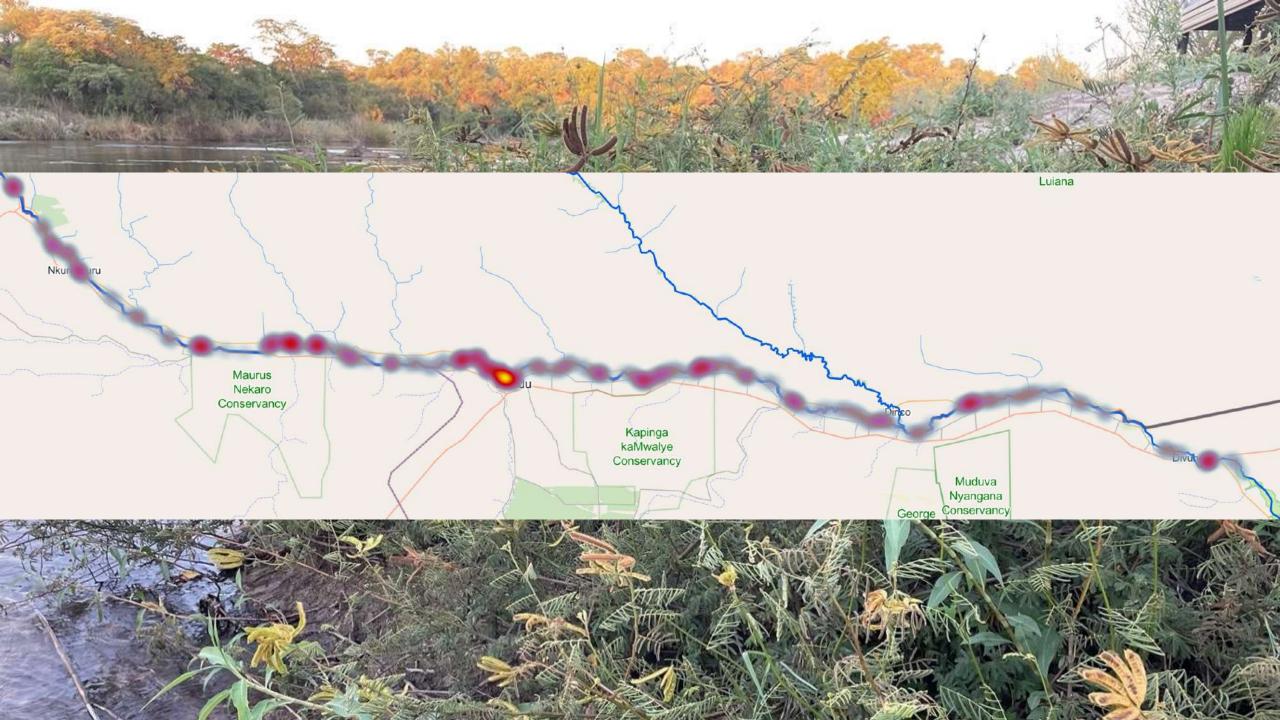

#### **Continuous Monitoring Along The Entire River Transect - Methodology**

- The team travels downstream 30km per day on average between the hours of 08:30 and 16:00, continuously collecting data while recording 360-degree images at one-minute intervals.
- Those sitting at the back of the mekoro, referred to as observers, constantly scan the river and its banks (100m from water's edge) and vocalise their sightings to the team.
- Specific observers are responsible for filtering and confirming specific categories of sightings and then relaying these to the recorder seated at the front of their mokoro.
- The recorders use a smartphone to ingest the data into Survey123 (ESRI) from which the data are uploaded to a cloud database for safekeeping.
- Survey123 forms are created beforehand and set to automatically assign geolocation, date and time to each entry.

## **Fixed Site Monitoring - Methodology**

- The team stops every 10km to test in-situ water quality and collect physical samples. We also deploy a drone to collect a series of images from a fixed height
- Every 50km, we conduct an 'intensive' site where, in addition to the above we also conduct a macroinvertebrate survey and collect eDNA samples.
- At specific sites we use an ADCP to measure water discharge. This includes various sites along the mainstem of the river, as well as significant tributaries entering the main stem. Water quality tests are always performed in conjunction.
- The geolocation and date/time stamps of these sites are recorded so that they may be repeated in the future to monitor change.