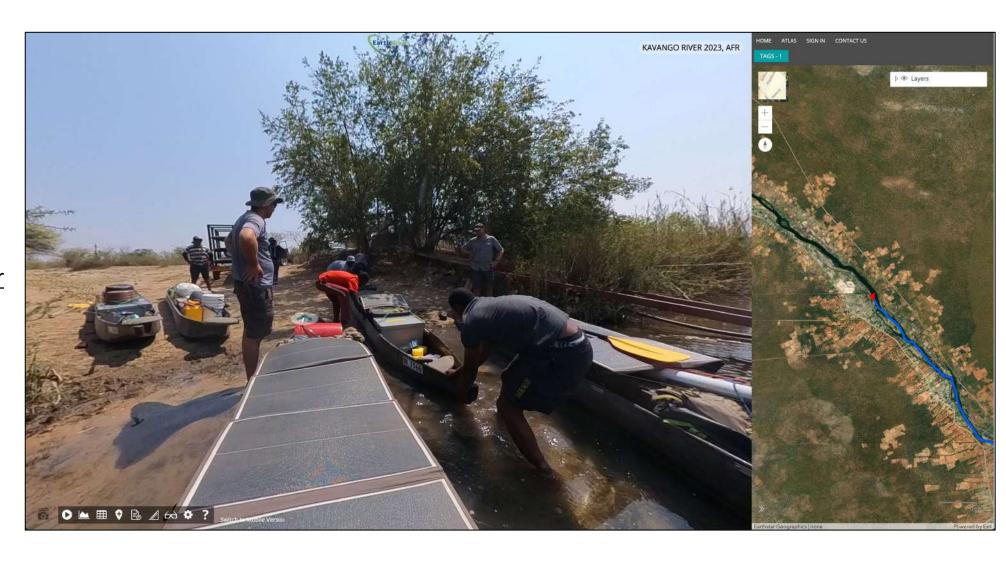

#### **Continuous Monitoring Along The Entire River Transect - Methodology**

- The team travels downstream 30km per day on average between the hours of 08:30 and 16:00, continuously collecting data while recording 360-degree images at one-minute intervals.
- Those sitting at the back of the mekoro, referred to as observers, constantly scan the river and its banks (100m from water's edge) and vocalise their sightings to the team.
- Specific observers are responsible for filtering and confirming specific categories of sightings and then relaying these to the recorder seated at the front of their mokoro.
- The recorders use a smartphone to ingest the data into Survey123 (ESRI) from which the data are uploaded to a cloud database for safekeeping.
- Survey123 forms are created beforehand and set to automatically assign geolocation, date and time to each entry.

### 01-Transect\_20220704083427 -

- Raw data
- River Health Index
- Full report
- Short summary report
- 360-degree image tour
- Web app
- Symposium
- Capacity building
- Media assets
- Scientific publication