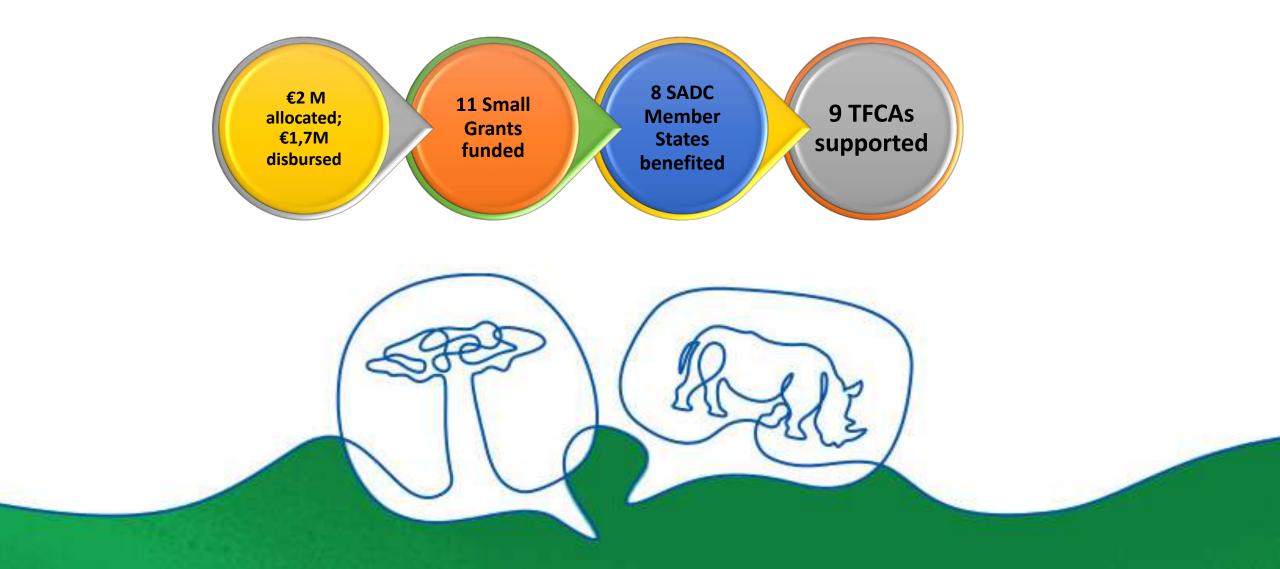

velopment of TFCAS in the SADC region.



Established in 2020, with initial phase to run for 6 years



The German government has committed €44m to the TFCA FF









#### THEMATIC AREAS











#### GEOGRAPHICAL SCOPE: 2023 -2033



#### ELIGIBLE GRANT RECIPIENTS



National or subnational agencies

Partner Countries can collaborate on transboundary proposals



International and National



COMMUNITY BASED ORGANISATIONS

Partnerships to encourage community participation









## SADC TFCA FINANCING FACILITY: FUNDING MECHANISMS



**Covid-19 Response Grants** 



**First Open Call for Concepts 2021** 



**Gonarezhou Infrastructure Project** 



Zambian Window



**Second Open Call for Concepts 2023** 



#### SECOND OPEN CALL FOR CONCEPTS 2023





#### COVID-19 RESPONSE GRANTS



## Join us for the launch of the Covid-19 Grants Knowledge Brief!

5 December 2024

14h00 - 15:30 SAST





Supported by:



Implemented by:



#### FIRST OPEN CALL PROJECTS



Nine (9) committed projects (€ 6,702,831)



Six **(6)** active grants worth **(€ 4,224,831)** 



Organisations with active grants:

SANPARKS, PPF, CITW, WWF Namibia, TAWA, WCS Moz



Three (3) proposals pending final approval with the donor (WWF Tz, TLC, IFAW)



4 TFCAs benefiting (KAZA, GMTFCA, GLTFCA, Niassa-Selous TFCA)





#### Gonarezhou Infrastructure Project

#### **Progress to date:**

€ 1,250,000 disbursed to grantee

Consultants appointed to support construction activities (Architect, Supervising Engineers)

Procurement of construction machinery and equipment

Construction equipment testing and commi