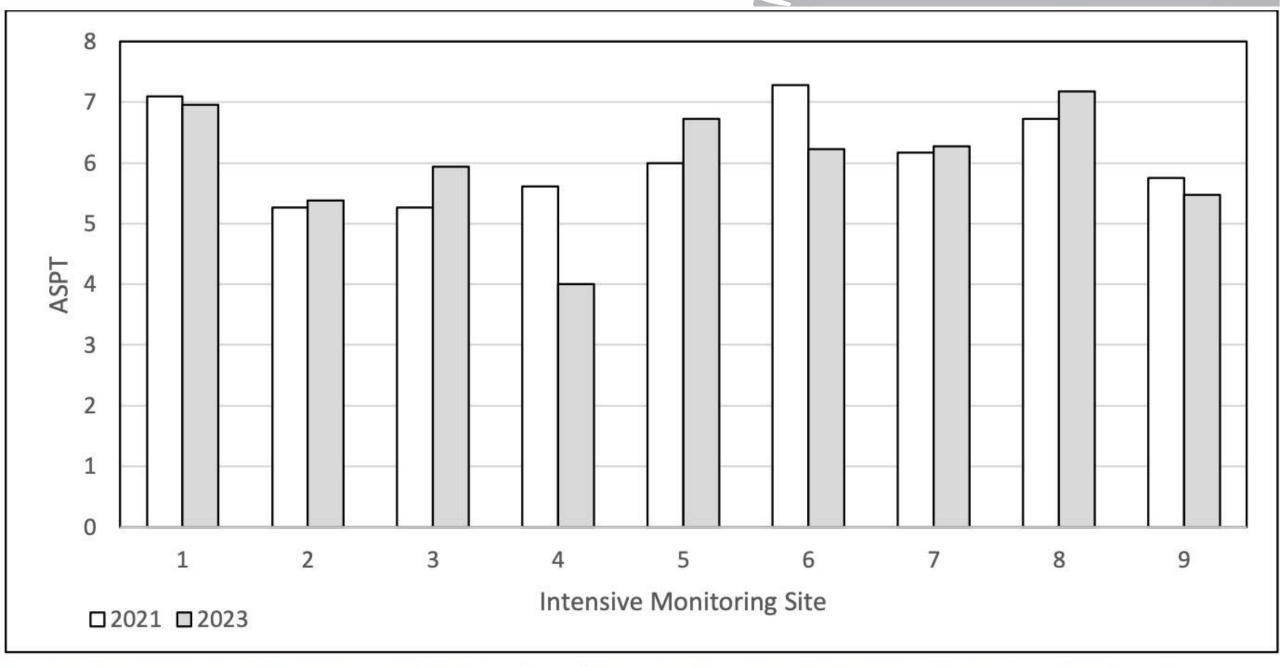

# rmatics & c assignment

Figure 64: Comparison of Average Score Per Taxa (ASPT) showing fairly consistent scores between 2021 and 2023.