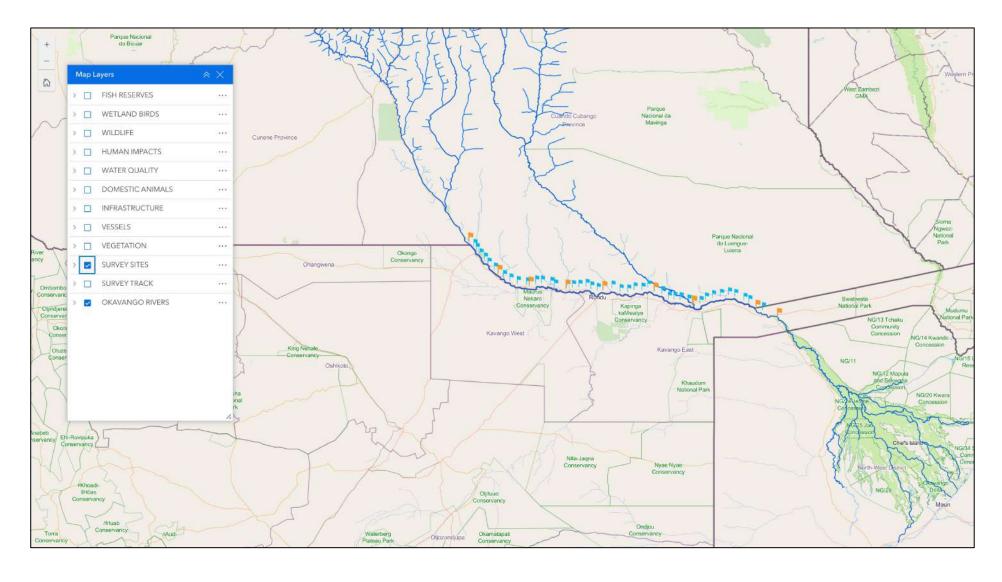

#### **Continuous Monitoring Along The Entire River Transect - Methodology**

- The team travels downstream 30km per day on average between the hours of 08:30 and 16:00, continuously collecting data while recording 360-degree images at one-minute intervals.
- Those sitting at the back of the mekoro, referred to as observers, constantly scan the river and its banks (100m from water's edge) and vocalise their sightings to the team.
- Specific observers are responsible for filtering and confirming specific categories of sightings and then relaying these to the recorder seated at the front of their mokoro.
- The recorders use a smartphone to ingest the data into Survey123 (ESRI) from which the data are uploaded to a cloud database for safekeeping.
- Survey123 forms are created beforehand and set to automatically assign geolocation, date and time to each entry.

## **Fixed Site Monitoring - Methodology**

- The team stops every 10km to test in-situ water quality and collect physical samples. We also deploy a drone to collect a series of images from a fixed height
- Every 50km, we conduct an 'intensive' site where, in addition to the above we also conduct a macroinvertebrate survey and collect eDNA samples.
- At specific sites we use an ADCP to measure water discharge. This includes various sites along the mainstem of the river, as well as significant tributaries entering the main stem. Water quality tests are always performed in conjunction.
- The geolocation and date/time stamps of these sites are recorded so that they may be repeated in the future to monitor change.