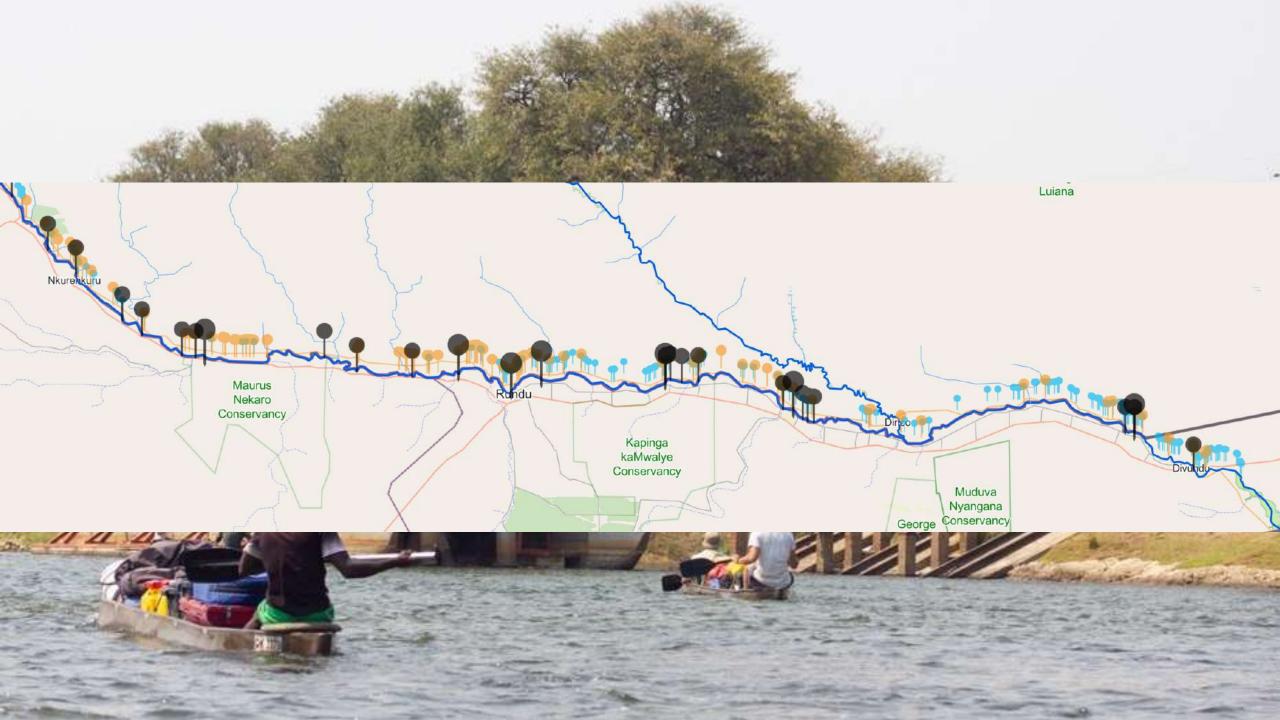

#### **Continuous Monitoring Along The Entire River Transect - Methodology**

- The team travels downstream 30km per day on average between the hours of 08:30 and 16:00, continuously collecting data while recording 360-degree images at one-minute intervals.
- Those sitting at the back of the mekoro, referred to as observers, constantly scan the river and its banks (100m from water's edge) and vocalise their sightings to the team.
- Specific observers are responsible for filtering and confirming specific categories of sightings and then relaying these to the recorder seated at the front of their mokoro.
- The recorders use a smartphone to ingest the data into Survey123 (ESRI) from which the data are uploaded to a cloud database for safekeeping.
- Survey123 forms are created beforehand and set to automatically assign geolocation, date and time to each entry.

## **Fixed Site Monitoring - Methodology**

- The team stops every 10km to test in-situ water quality and collect physical samples. We also deploy a drone to collect a series of images from a fixed height
- Every 50km, we conduct an 'intensive' site where, in addition to the above we also conduct a macroinvertebrate survey and collect eDNA samples.
- At specific sites we use an ADCP to measure water discharge. This includes various sites along the mainstem of the river, as well as significant tributaries entering the main stem. Water quality tests are always performed in conjunction.
- The geolocation and date/time stamps of these sites are recorded so that they may be repeated in the future to monitor change.