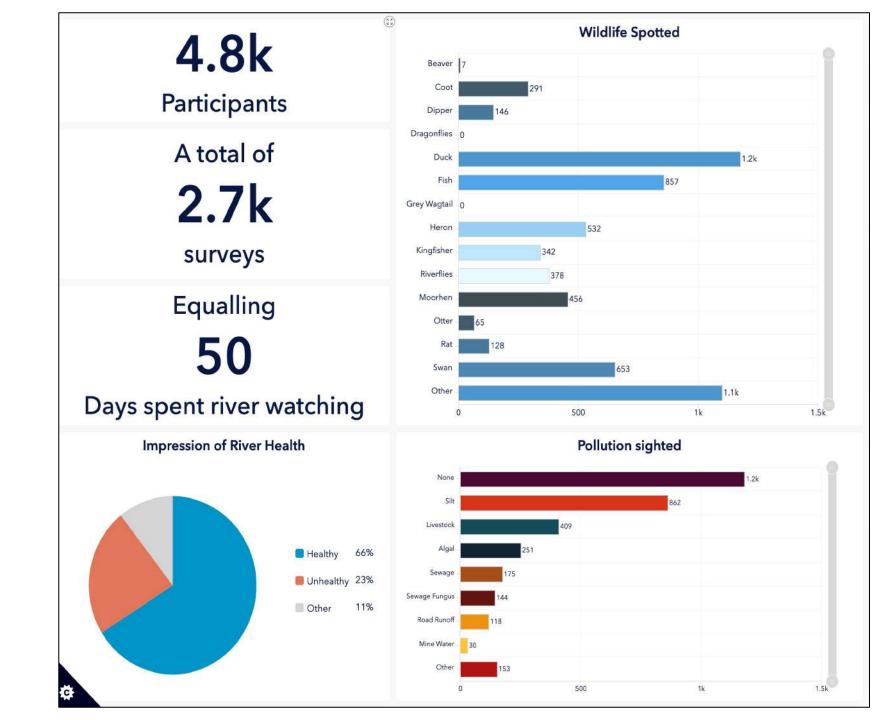

| 55 0.081                       | 13.24033                | 5.300470           | 17.70054                  | ENGINE ELECT                | 55.0205               | 0.01424330    | 0.02140333      |

- Raw data
- River Health Index
- Full report
- Short summary report
- 360-degree image tour
- Web app
- Symposium
- Capacity building
- Media assets
- Scientific publication



- Raw data
- River Health Index
- <u>Full report</u>
- Short summary report
- 360-degree image tour
- Web app
- Symposium
- Capacity building
- Media assets
- Scientific publication

















- Raw data
- River Health Index
- Full report
- Short summary report
- 360-degree image tour
- Web app
- Symposium
- Capacity building
- Media assets
- Scientific publication



- Raw data
- River Health Index
- Full report
- Short summary report
- <u>360-degree image tour</u>
- Web app
- Symposium
- Capacity building
- Media assets
- Scientific publication



- Raw data
- River Health Index
- Full report
- Short summary report
- 360-degree image tour
- Web app
- Symposium
- Capacity building
- Media assets
- Scientific publication



- Raw data
- River Health Index
- Full report
- Short summ