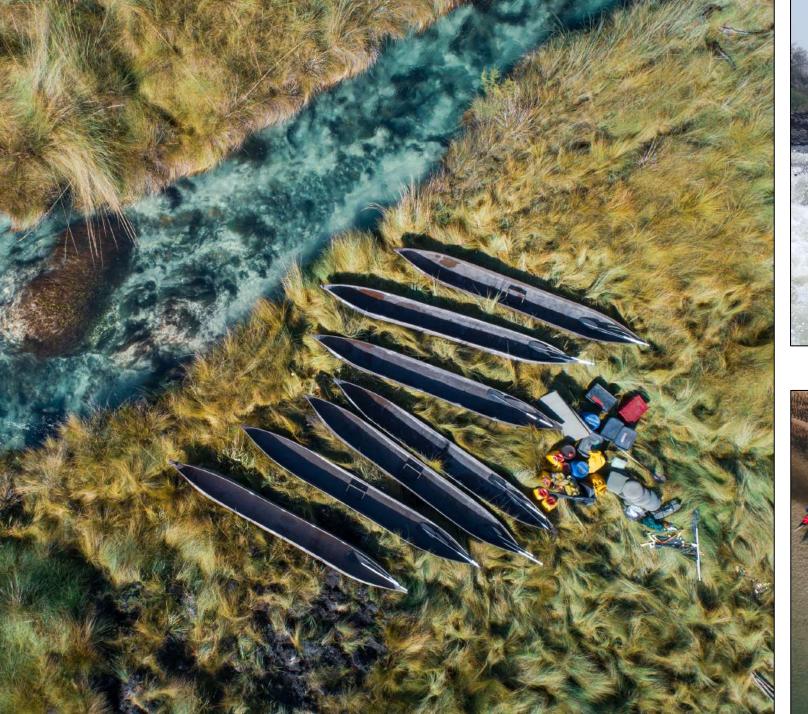

#### **Continuous Monitoring Along The Entire River Transect - Methodology**

- The team travels downstream 30km per day on average between the hours of 08:30 and 16:00, continuously collecting data while recording 360-degree images at one-minute intervals.
- Those sitting at the back of the mekoro, referred to as observers, constantly scan the river and its banks (100m from water's edge) and vocalise their sightings to the team.
- Specific observers are responsible for filtering and confirming specific categories of sightings and then relaying these to the recorder seated at the front of their mokoro.
- The recorders use a smartphone to ingest the data into Survey123 (ESRI) from which the data are uploaded to a cloud database for safekeeping.
- Survey123 forms are created beforehand and set to automatically assign geolocation, date and time to each entry.

## **Fixed Site Monitoring - Methodology**

- The team stops every 10km to test in-situ water quality and collect physical samples. We also deploy a drone to collect a series of images from a fixed height
- Every 50km, we conduct an 'intensive' site where, in addition to the above we also conduct a macroinvertebrate survey and collect eDNA samples.
- At specific sites we use an ADCP to measure water discharge. This includes various sites along the mainstem of the river, as well as significant tributaries entering the main stem. Water quality tests are always performed in conjunction.
- The geolocation and date/time stamps of these sites are recorded so that they may be repeated in the future to monitor change.