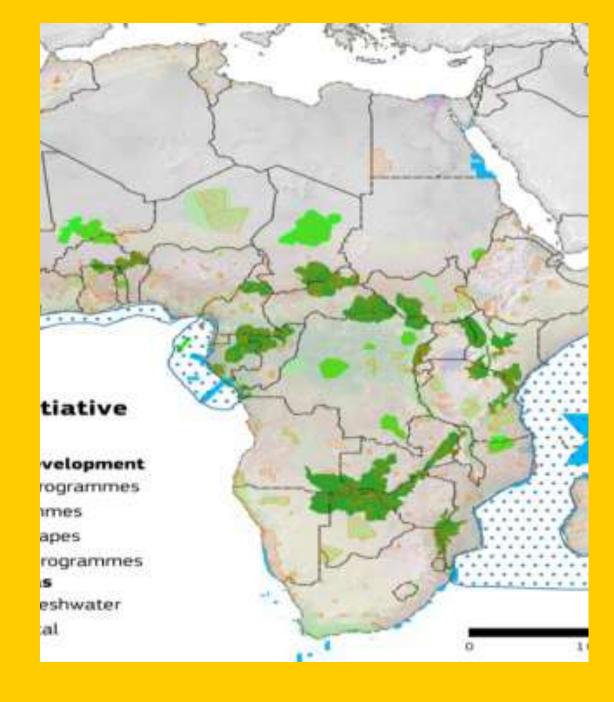

easing the conservation of areas with high biodiversity value and high carbon content/capture
- ii. Create Jobs and improve Livelihoods: Developing green economy activities by and for the local communities and
- iii. Promote regional cooperation and Security: by Improving the inclusive governance of these landscapes to promote/improve territorial planning, reduce conflicts and mobilize payments for ecosystem services

#### NATURAFRICA 2021-24

**GLOBAL ENVELOPE: 160 M EUR** 

The action is carried out in 6 metalandscapes (sub-regional windows):

- Congo Basin Forest ecosystems
- Transhumance landscapes in Central Africa
- West Africa Forests
- Sudano-Sahelian savannahs of West Africa
- Eastern Rift savannahs and watersheds
- Trans-frontier conservation areas of Southern Africa (33 M EUR)







#### **TFCA SOUTHERN AFRICA (EUR33M)**

Main Objective to Support the Implementation of the SADC TFCA Programme

In Line with general Action Document and Financing Agreement signed with SADC: Specific Objectives

- At <u>landscape level</u>, improve conservation, management and use of biodiversity and ecosystems' goods and services in KLCDs for the benefit of nature and local communities
- At <u>regional level</u>, improve cross-border and cross-regional governance for conservation and management of transfrontier KLCDs.

## TFCA SOUTHERN AFRICA (EUR33M 2021-24)

#### 1. Kgalagadi TP

(Botswana/South Africa)

2. Kavango Zambezi TFCA

(Angola/Botswana/Namibia/Zambia/Zimbabwe)

3. Great Limpopo TP and TFCA

(Mozambique/South Africa/Zimbabwe)

4. Malawi-Zambia TFCA

(Malawi-Zambia)

5. C