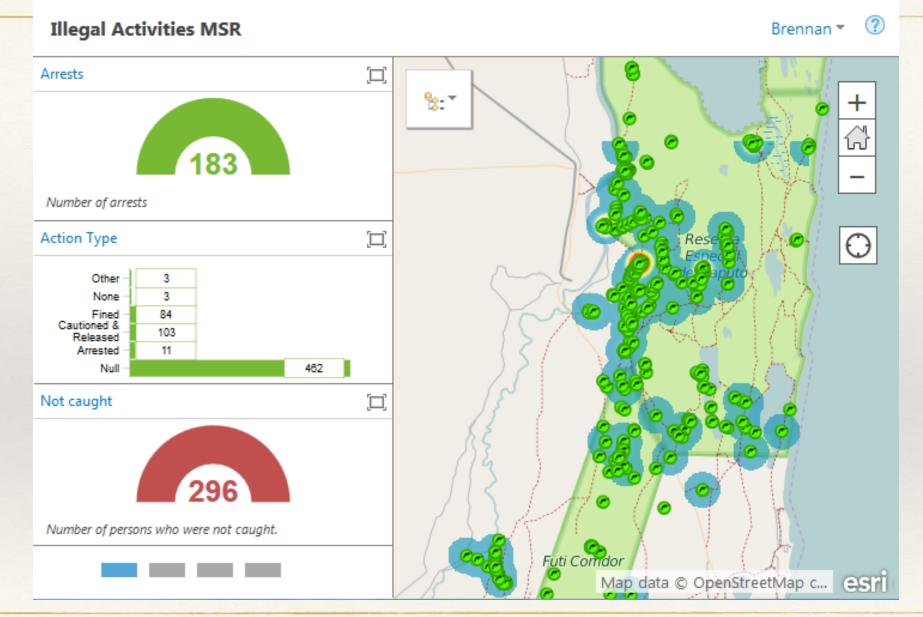

# Analysis & Results

- Operation Dashboards
- Storymaps
- Smart
- Cybertracker

q

**BI@PAMA** 

MSR HWC

g

**BI@PAMA** 