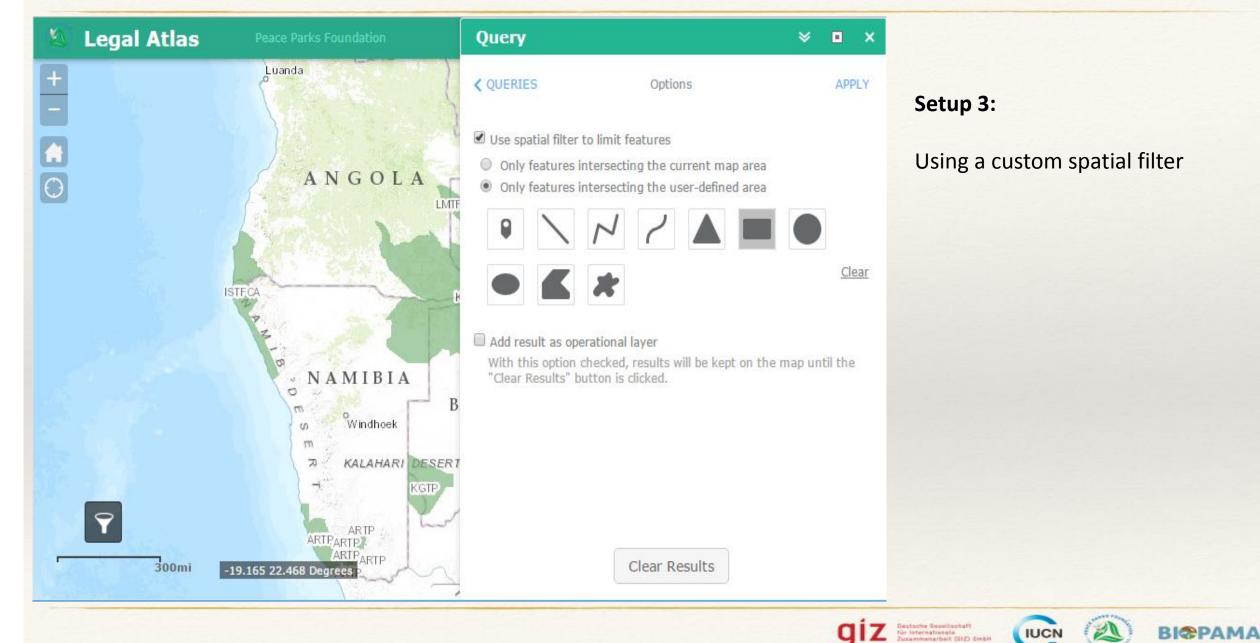

|     | > |   |
|                                                          |     |   |   |
|                                                          |     |   |   |
|                                                          |     |   |   |
|                                                          |     |   |   |
| Clear Results                                            |     |   |   |

#### Setup 1:

Select the Query Tool Icon.

**Contains: 9 categories** 

- Environmental
- Forest
- Protected Areas
- Landtenure
- Marine
- Tourism
- Veterinary

IUCN

Wildlife Management

BICPAMA

• Water

Deutsche Gesellschaft für Internationale Zusammenarbeit (612) SmbH



#### https://maps.ppf.org.za/LegalAtlas

**IUCN** 





#### https://maps.ppf.org.za/LegalAtlas





Legal Atlas

#### https://maps.ppf.org.za/LegalAtlas



#### Setup 4:

Draw on the map to us the custom spatial filter







Legal Atlas

#### https://maps.ppf.org.za/LegalAtlas

#### 🐁 Legal Atlas

#### Atlas Peace Parks Fi



#### Setup 5:

Draw on the map to us the custom spatial filter







# How do you Contribute to the Legal Atlas

Just send a mail

to

maps@ppf.org.za

and Include in your email the following

- 1. PDF document
- 2. Country
- 3. Year
- 4. Relevant Category

#### **Coming Soon**

online form submission to the legal atlas









# Show Casing Some of your work

- GLTP Projects
- SMART Projects
- KAZA Accommodation







## **GLTP** Projects





leutactie Genetischett

für Internationalie Zusammenarbeit (SIZ) SmbH **IUCN** 



# **Collecting Data**

- ArcGIS