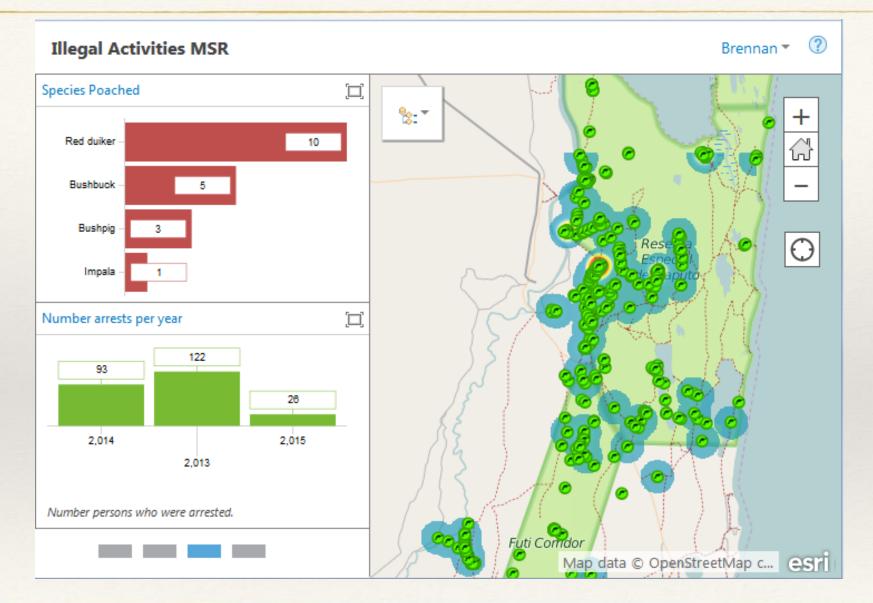

# Analysis & Results

- Operation Dashboards
- Storymaps
- Smart
- Cybertracker

q

**BI@PAMA** 

MSR HWC

g

**BI@PAMA** 