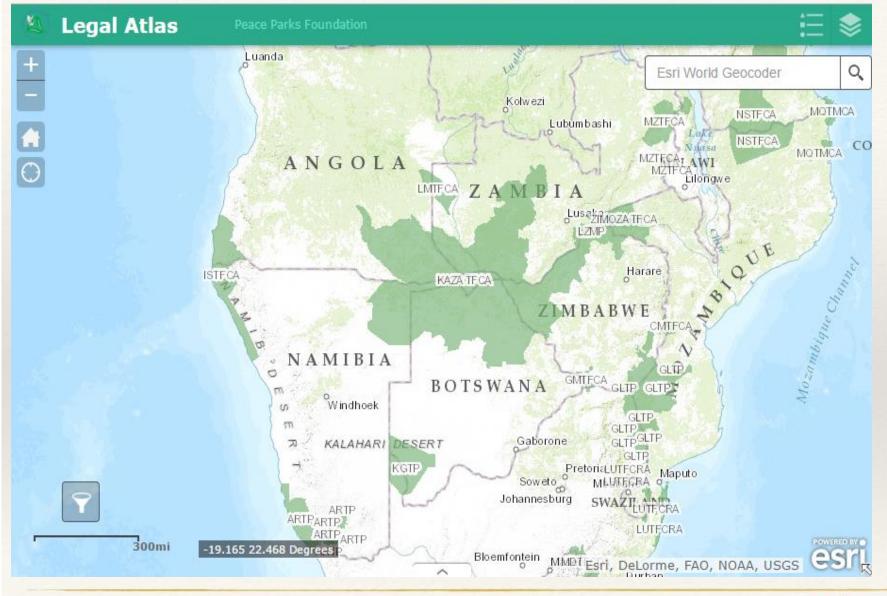

#### https://maps.ppf.org.za/LegalAtlas

- Web based system only accessible over the Internet
- Uses a geographical search
- Document Library
- Easy Searching
- Allows one to do cross border searches
- Contain legal Documents that have been Gazetetted by governments.

BICPAMA

- Contains Policy Documents
- Helps towards Policy Harmonization

**IUCN** 

estactic Geneticschaft

r Internationalle mammamarbeit (512) SmbH