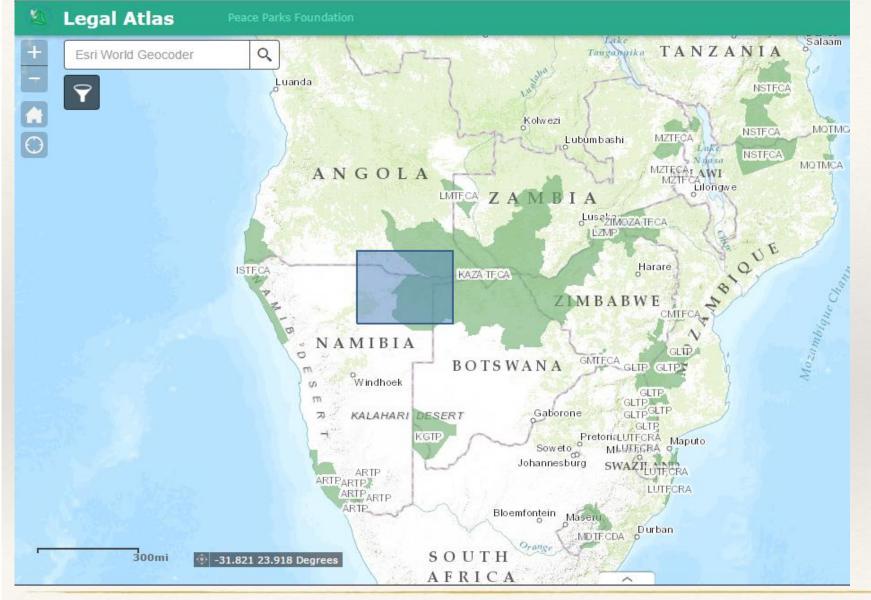

#### https://maps.ppf.org.za/LegalAtlas

- Web based system only accessible over the Internet
- Uses a geographical search
- Document Library
- Easy Searching
- Allows one to do cross border searches
- Contain legal Documents that have been Gazetetted by governments.

#### https://maps.ppf.org.za/LegalAtlas

| ck one of the following task items to execute the query  | 1   |   |   |
|----------------------------------------------------------|-----|---|---|
| at one of the following task items to excedute the query | · - |   |   |
| Agriculture                                              |     | > | 2 |
| Environmental                                            |     | > | 5 |
| Forest                                                   |     | > |   |
| Protected Areas                                          |     | > |   |
| LandTenure                                               |     | > |   |
| Marine                                                   |     | > |   |
| Tourism                                                  |     | > |   |
| Veterinary                                               |     | > |   |
| Wildlife Management                                      |     | > |   |
| Water Basin                                              |     | > |   |
|                                                          |     |   |   |
|                                                          |     |   |   |
|                                                          |     |   |   |
|                                                          |     |   |   |
| Clear Results                                            |     |   |   |

#### Setup 1:

Select the Query Tool Icon.

**Contains: 9 categories** 

- Environmental
- Forest
- Protected Areas
- Landtenure
- Marine
- Tourism
- Veterinary

IUCN

Wildlife Management

BICPAMA

• Water