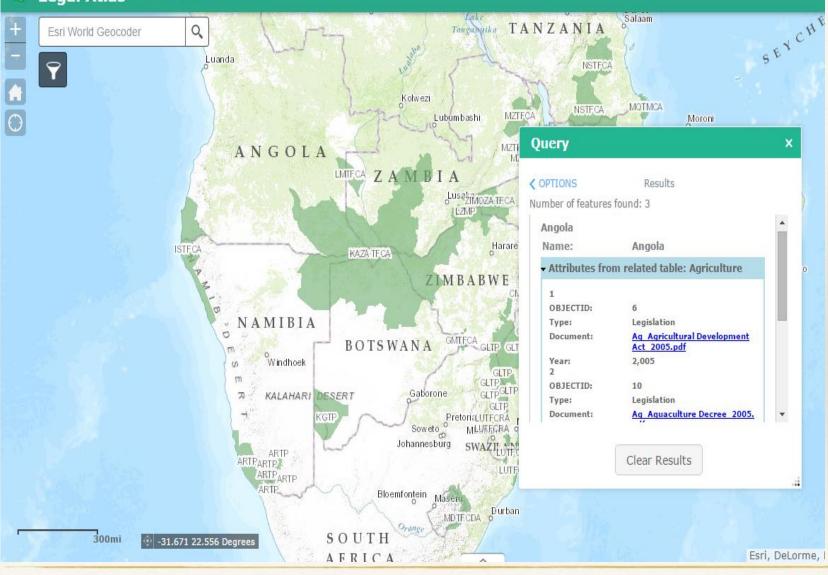

# How do you Contribute to the Legal Atlas

Just send a mail

to

maps@ppf.org.za

and Include in your email the following

- 1. PDF document
- 2. Country
- 3. Year
- 4. Relevant Category