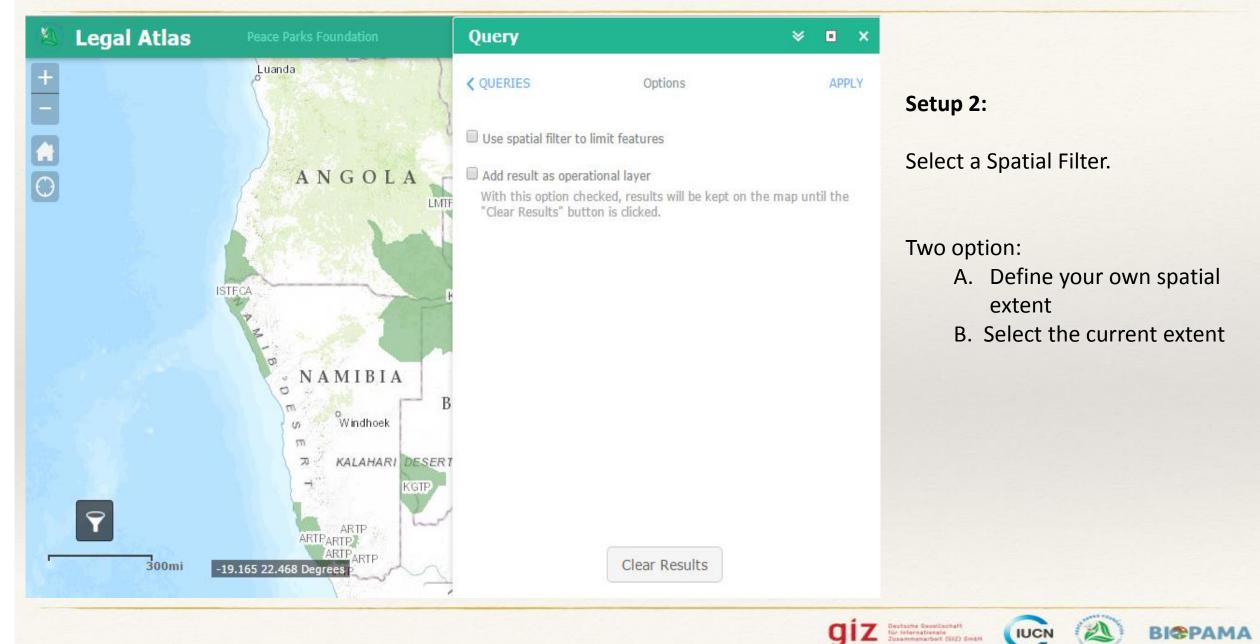

#### Setup 1:

Select the Query Tool Icon.

**Contains: 9 categories** 

- Environmental
- Forest
- Protected Areas
- Landtenure
- Marine
- Tourism
- Veterinary

IUCN

Wildlife Management

BICPAMA

• Water