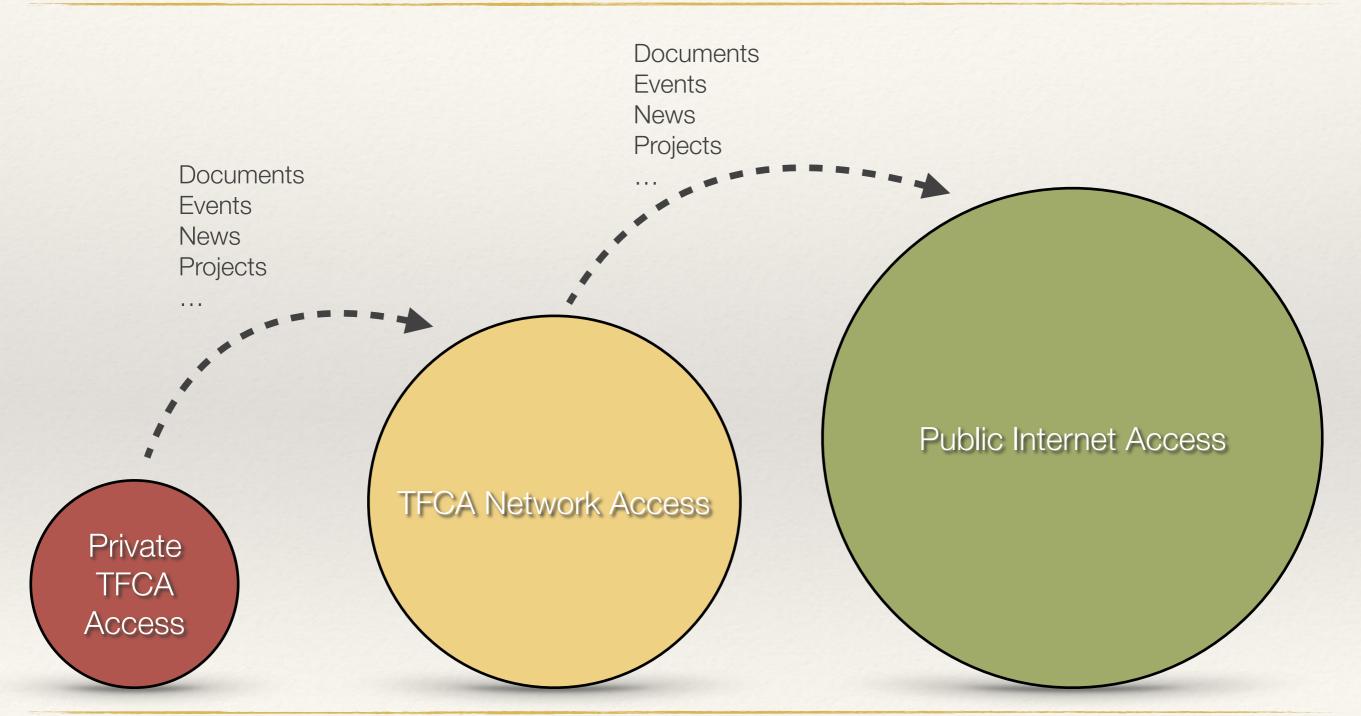

#### TFCA Access Level

- Own content types for each TFCA
- Storage of private information per TFCA and for each TFCA
- Own tools and applications

# Group Access Level

- Other private content sharing
- Per project and across TFCAs
- \* Group administrator

### Promotion of Content