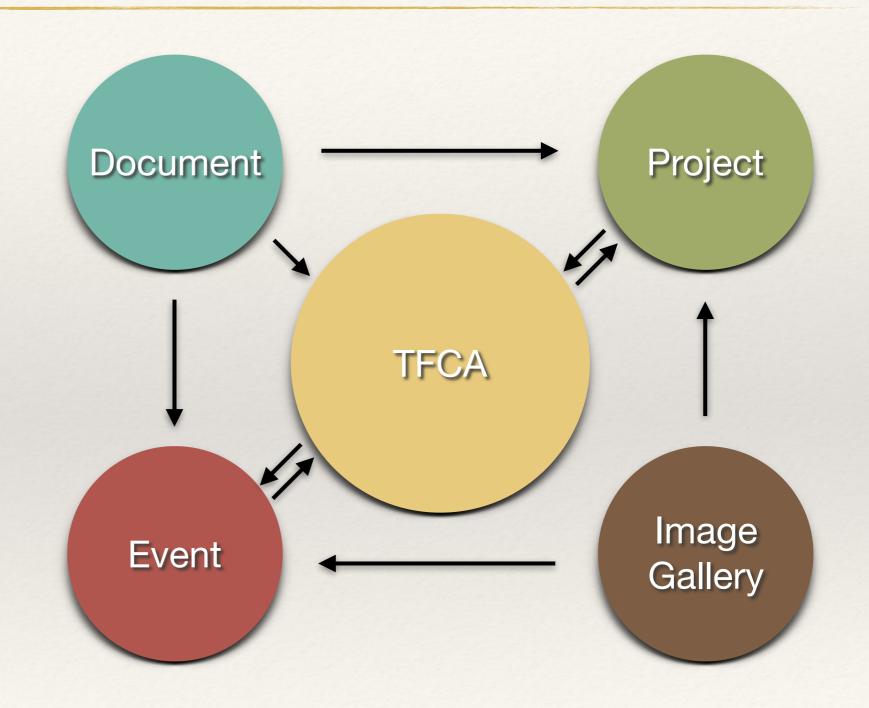

# Content Referencing

- \* Reference or link different types of content
- Any content to any other content
- Events to TFCA, images to events, projects to TFCA, documents to projects, etc.