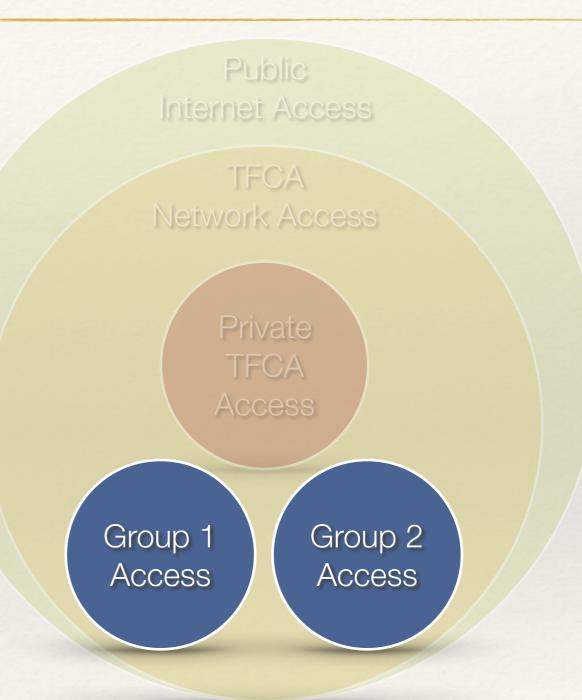

#### TFCA Access Level

- Own content types for each TFCA
- Storage of private information per TFCA and for each TFCA
- Own tools and applications

# Group Access Level

- Other private content sharing
- Per project and across TFCAs
- \* Group administrator