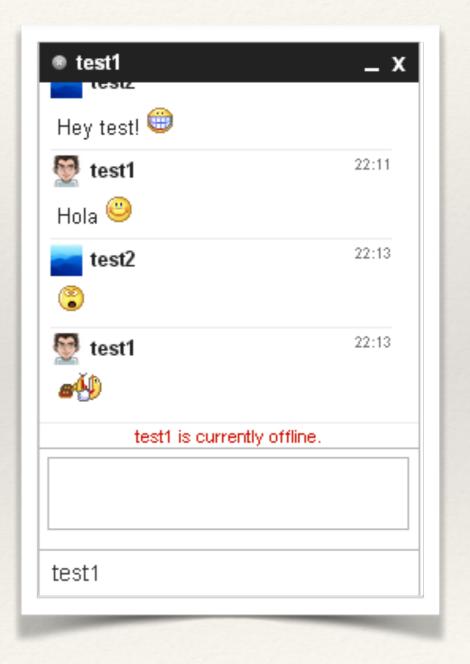

# Live Messages - Chat

- List of currently logged in users
- Chat popup notifications
- Blinking browser bar
- Message inbox