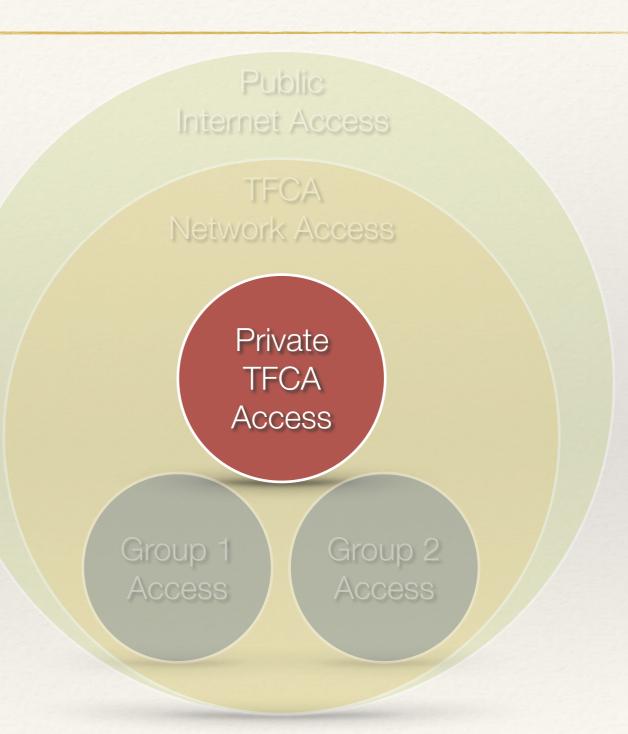

#### TFCA Access Level

- Own content types for each TFCA
- Storage of private information per TFCA and for each TFCA
- Own tools and applications

# Group Access Level

- Other private content sharing
- Per project and across TFCAs
- \* Group administrator