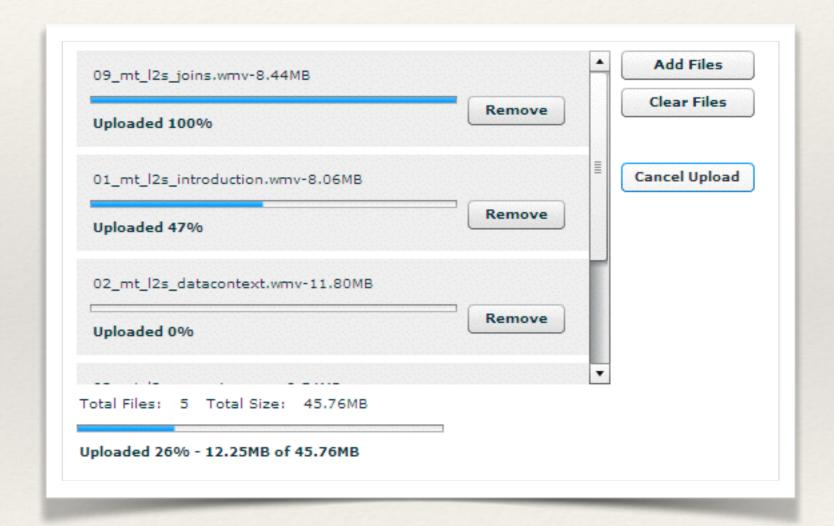

# Friendly File Uploading

- Progress indicators because of Internet speeds in the region
- Multiple file
   uploads for
   galleries and other
   multi file content